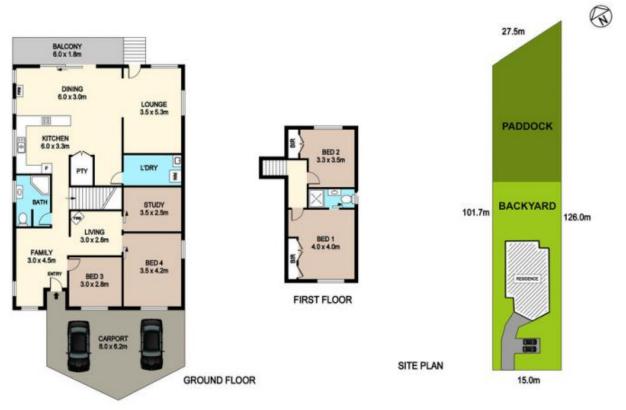

### 233 Lieutenant Bowen Drive Bowen Mountain NSW

Boasting versatile living spaces and a lovely indoor/outdoor flow, this two storey home is picturesquely set on a large 1,789sqm block which backs onto the National Park. With four bedrooms plus study and multiple living spaces, the home provides flexibility for the growing family. Separate lounge and dining areas, two additional living spaces, timber floors, open plan modernised kitchen with stainless-steel appliances and gas cooking. Main bedroom with ensuite and built-in robe plus additional main bathroom with spa bath. The covered rear deck overlooks the fully fenced, terraced yard with views out across the valley to the city lights. Enjoy entertaining all year around with 2 x slow combustion fireplaces and split-system air conditioner. Plenty of storage with single carport, under-house storage and garden shed with power. This affordable home offers

# 233 LIEUTENANT BOWEN DRIVE BOWEN MOUNTAIN

DISCLAIMER

PLANS SHOWN ARE FOR MARKETING PURPOSES ONLY, ALL DIMENSIONS ARE APPROXIMATE AND NOT TO GOALE. THEY ARE SUBJECT TO ERRORS AND INCOLRACES AND NO LIABULITY WILL BE ACCEPTED. INTERESTED PARTIES SHOULD WART THEIR OWN INQURED.