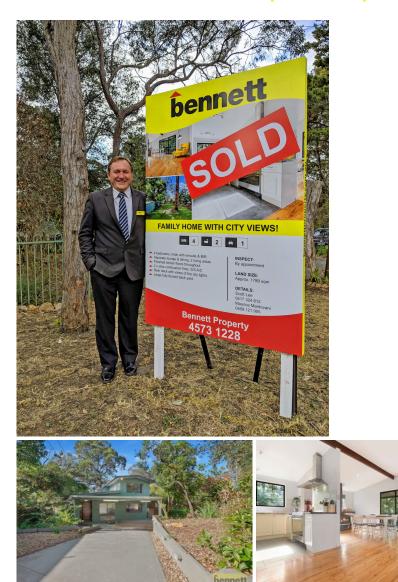

# **bennett**property

### 233 Lieutenant Bowen Drive Bowen Mountain NSW

Boasting versatile living spaces and a lovely indoor/outdoor flow, this two storey home is picturesquely set on a large 1,789sqm block which backs onto the National Park. With four bedrooms plus study and multiple living spaces, the home provides flexibility for the growing family. Separate lounge and dining areas, two additional living spaces, timber floors, open plan modernised kitchen with stainless-steel appliances and gas cooking. Main bedroom with ensuite and built-in robe plus additional main bathroom with spa bath. The covered rear deck overlooks the fully fenced, terraced yard with views out across the valley to the city lights. Enjoy entertaining all year around with 2 x slow combustion fireplaces and split-system air conditioner. Plenty of storage with single carport, under-house storage and garden shed with power. This affordable home offers

## 4 🛤 2 🚔 1 🚘

| Туре      | : House    |
|-----------|------------|
| Price     | :\$650,000 |
| Land Size | : 1789 sqm |

View : ht

: https://www.bennettproperty.com.au/sale/ns w/hawkesbury/bowen-mountain/residential/ house/6213761

Scott Lee 0417 324 812

Maurice Mantovani 0409 121 905