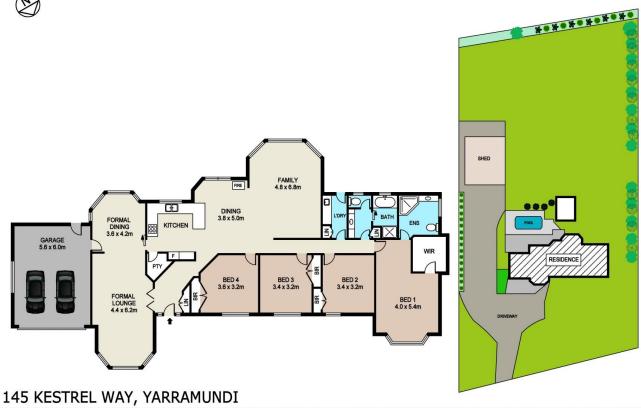

## 145 Kestrel Way Yarramundi NSW

Defined by an inviting contemporary elegance, this spacious single-level residence offers a first-class living experience in the highly desirable Nepean Park Estate, ideally located half way between Penrith and Richmond.

Clean architectural lines and high-end touches will immediately impress. Complemented by ducted air, choose from multiple living zones to entertain family and friends, with a formal lounge & dining, spacious family room with a cosy slow-combustion fireplace, and separate rumpus. All bedrooms have built-in robes & ceiling fans, with the master featuring an ensuite and walk in robe.

Enjoy effortless catering in the luxurious open-plan kitchen with stainless steel appliances & 40mm stone benchtops,

For full version visit the website

PLANS SHOWN ARE FOR MARKETING PURPOSES ONLY, ALL DIMENSIONS ARE APPROXIMATE AND NOT TO SCALE THEY ARE SUBJECT TO ERRORS AND INACCURACIES AND NO LIABILITY WILL BE ACCEPTED. INTERESTED PARTIES SHOULD MAKE THEIR OWN INQUIRES.