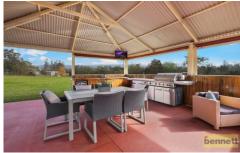

Clean architectural lines and high-end touches will immediately impress. Complemented by ducted air, choose from multiple living zones to entertain family and friends, with a formal lounge & dining, spacious family room with a cosy slow-combustion fireplace, and separate rumpus. All bedrooms have built-in robes & ceiling fans, with the master featuring an ensuite and walk in robe.

Enjoy effortless catering in the luxurious open-plan kitchen with stainless steel appliances & 40mm stone benchtops,

For full version visit the website