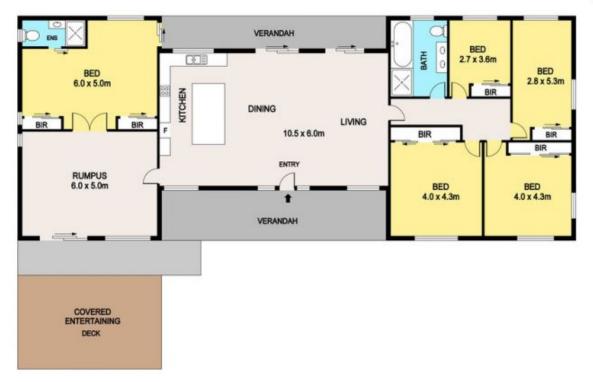

The single level home offers five bedrooms, the master suite with raked ceilings, ensuite and his and hers wardrobes. With an additional four bedrooms, all with built-ins and large main bathroom with separate shower and bath plus double sinks.

There is a generous open plan lounge, dining and kitchen area plus an additional family with raked ceilings. All rooms have lovely views out over the property, many with doors leading to verandahs. The stylish and contemporary kitchen has a large island bench with pendant lights, stainless steel Smeg appliances and soft close drawers.

## 28C GROSE WOLD ROAD, GROSE WOLD

DISCLAIMES

PLANS SHOWN ARE FOR MARKETING PURPOSES ONLY, ALL DIMENSIONS ARE APPROXIMATE AND NOT TO SCALE. THEY ARE SUBJECT TO ERRORS AND INACCURACES AND NO LIABILITY WILL BE ACCIPTED INTERESTED PARTIES SHOULD MAKET THEIR OWN INCLINES.