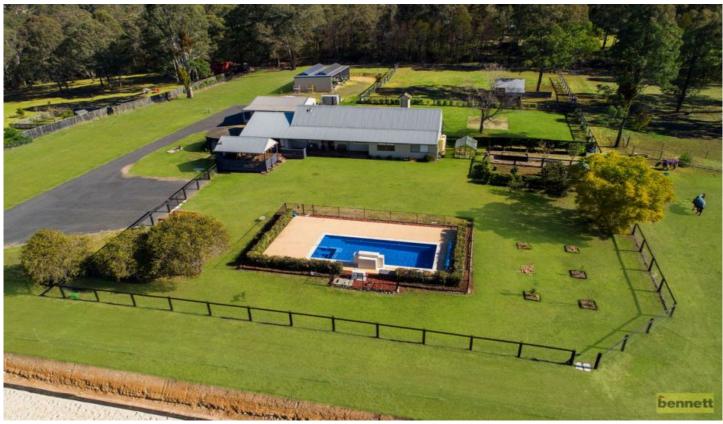

## 28c Grose Wold Road Grose Vale NSW

This property has everything you could wish for! With a large modern country home set on a level 7 acres, it is great for entertaining and comes equipped with a pool, paddocks, access to water, shedding and more.

## 5 🕮 2 🟪 2 🖨

Type : House Price : \$ 1,500,000 Land Size : 3.2 ha

View : https://

: https://www.bennettproperty.com.au/sale/ns w/hawkesbury/grose-vale/residential/house/

6213749

Jacob Bennett 02 4578 1234