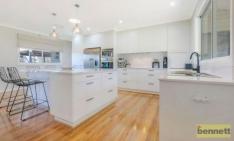

There is a generous open plan lounge, dining and kitchen area plus an additional family with raked ceilings. All rooms have lovely views out over the property, many with doors leading to verandahs. The stylish and contemporary kitchen has a large island bench with pendant lights, stainless steel Smeg appliances and soft close drawers.