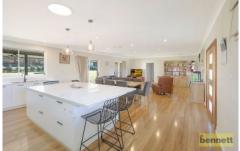

There is a generous open plan lounge, dining and kitchen area plus an additional family with raked ceilings. All rooms have lovely views out over the property, many with doors leading to verandahs. The stylish and contemporary kitchen has a large island bench with pendant lights, stainless steel Smeg appliances and soft close drawers.