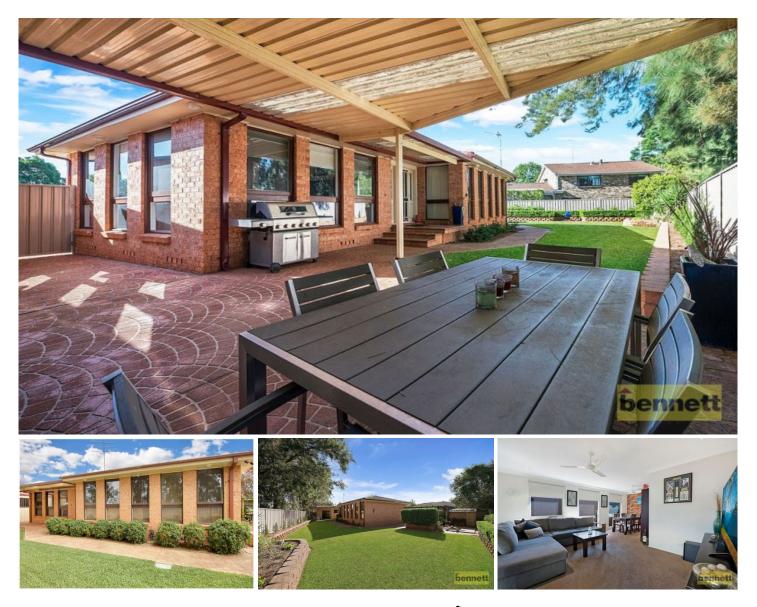

#### **5 Tim Whiffler Place Richmond NSW**

Privately positioned in a peaceful cul-de-sac, this impeccable family home requires nothing other than you and your bags!

Enjoy comfort and quality at every turn with ducted air, downlights, and a sleek kitchen with glass splashbacks. All 3 bedrooms have built-in robes and there is a beautiful, newly renovated bathroom. Full length windows bathe the open plan living areas in natural light, and overlook a fantastic, paved outdoor entertaining and BBQ area. This seamlessly connects with low-maintenance, immaculately landscaped lawns and gardens .... all fully fenced and irrigated lawn, so you can just sit back and relax! A huge 10m x 6m lock-up garage with an auto door and work shop area provides a home for all your vehicles and toys.

### 3 🛤 1 🚰 2 🚘

| Туре      | : House     |
|-----------|-------------|
| Price     | :\$705,000  |
| Land Size | : 653.7 sqm |

View

: https://www.bennettproperty.com.au/sale/ns w/hawkesbury/richmond/residential/house/6 213747