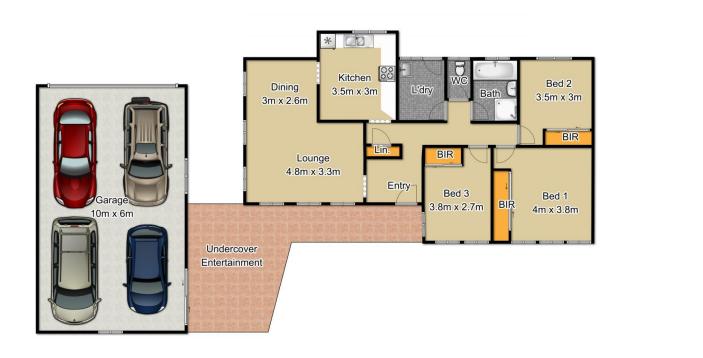

#### **5 Tim Whiffler Place Richmond NSW**

Privately positioned in a peaceful cul-de-sac, this impeccable family home requires nothing other than you and your bags!

Enjoy comfort and quality at every turn with ducted air, downlights, and a sleek kitchen with glass splashbacks. All 3 bedrooms have built-in robes and there is a beautiful, newly renovated bathroom. Full length windows bathe the open plan living areas in natural light, and overlook a fantastic, paved outdoor entertaining and BBQ area. This seamlessly connects with low-maintenance, immaculately landscaped lawns and gardens .... all fully fenced and irrigated lawn, so you can just sit back and relax! A huge 10m x 6m lock-up garage with an auto door and work shop area provides a home for all your vehicles and toys.

### 3 🛤 1 🚰 2 🚘

| Туре      | : House     |
|-----------|-------------|
| Price     | :\$705,000  |
| Land Size | : 653.7 sqm |

View

: https://www.bennettproperty.com.au/sale/ns w/hawkesbury/richmond/residential/house/6 213747

## 5 Tim Whiffler Place, Richmond

Fixtures & Fittings are for display purposes only, not to scale.