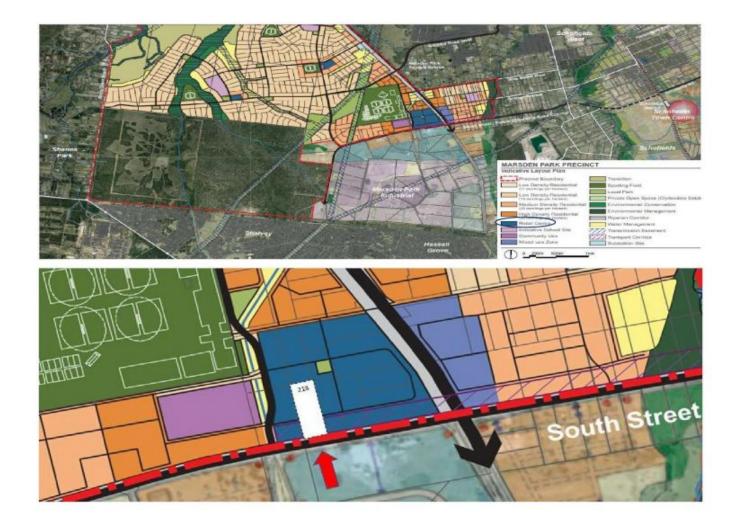

## 218 South Street Marsden Park NSW

Outstanding opportunity to invest in a huge, near-level block of 1.09 hectares (approx 2.7 acres), in a high-profile position in the very heart of the booming Marsden Park development zone in Sydney's North-West. Zoned B2 Local Centre (Retail) with a 28 metre maximum (STCA) building height, this property boasts a long road frontage to a principal arterial road, currently being upgraded. In a premium location, neighboring major national/international retailers (Bunnings, IKEA, Lindt...), and within easy access to the M7, there is the bonus of an existing 3 bedroom house available for tenancy. Don't miss this chance to get your foot in the door to one of Sydney's fastest growing precincts! Being offered for sale by Upcoming Auction (unless sold prior).