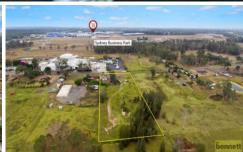

## 218 South Street Marsden Park NSW

Outstanding opportunity to invest in a huge, near-level block of 1.09 hectares (approx 2.7 acres), in a high-profile position in the very heart of the booming Marsden Park development zone in Sydney's North-West. Zoned B2 Local Centre (Retail) with a 28 metre maximum (STCA) building height, this property boasts a long road frontage to a principal arterial road, currently being upgraded. In a premium location, neighboring major national/international retailers (Bunnings, IKEA, Lindt...), and within easy access to the M7, there is the bonus of an existing 3 bedroom house available for tenancy. Don't miss this chance to get your foot in the door to one of Sydney's fastest growing precincts! Being offered for sale by Upcoming Auction (unless sold prior).