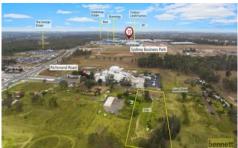

## 218 South Street Marsden Park NSW

Outstanding opportunity to invest in a huge, near-level block of 1.09 hectares (approx 2.7 acres), in a high-profile position in the very heart of the booming Marsden Park development zone in Sydney's North-West. Zoned B2 Local Centre (Retail) with a 28 metre maximum (STCA) building height, this property boasts a long road frontage to a principal arterial road, currently being upgraded. In a premium location, neighboring major national/international retailers (Bunnings, IKEA, Lindt...), and within easy access to the M7, there is the bonus of an existing 3 bedroom house available for tenancy. Don't miss this chance to get your foot in the door to one of Sydney's fastest growing precincts! Being offered for sale by Upcoming Auction (unless sold prior).