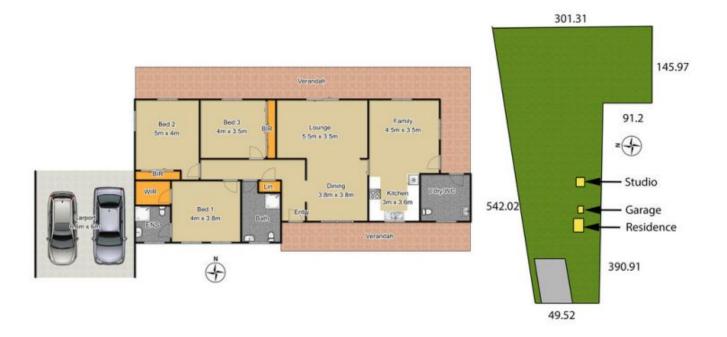

## 856 Comleroy Road Kurrajong NSW

Embracing the raw beauty of the Australian landscape, this property occupies an impressive landholding across approximately 24 glorious acres, & offers unlimited potential for expansion or subdivision (STCA).

Oriented to maximise light and warmth, the double brick main residence is wrapped in wide verandahs & enjoys beautiful rural vistas from every room. The light-filled kitchen and family room provides a great functional space for casual entertaining, and adjoins an open-plan lounge & dining area. Floor to ceiling double glass doors illuminate this air-conditioned space, which transitions to the verandah and gorgeous cottage gardens outside ... A lovely spot to sit with your morning coffee and soak up the connection to the surrounding environment. Large bedrooms feature built-in robes & ceiling fans, with the

## **856 Comleroy Rd, Kurrajong**Fixtures & Fittings are for display purposes only, not to scale.