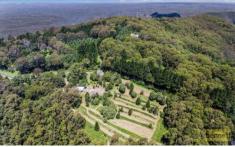

## 14-34 Rainbow Ravine Road Mount Tomah NSW

Magnificent 40 Acres. The largest parcel of arable land on Mt Tomah. In a high position with two long road frontages and adjoining Blue Mountains National Park. Superb pure spring water supply with an 8 megalitre licence and irrigation points. Large areas of established gardens with 200 hydrangeas, 60 pieris shrubs, 12 rhododendrons and 1000 square metres of lilies - ready for horticultural expansion. There are level areas of fertile pasture to suit horses. DA Approved house plans with established concrete house slab. A most unique and interesting opportunity in this idyllic Mountain Village.