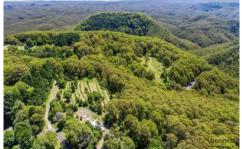

## 14-34 Rainbow Ravine Road Mount Tomah NSW

Magnificent 40 Acres. The largest parcel of arable land on Mt Tomah. In a high position with two long road frontages and adjoining Blue Mountains National Park. Superb pure spring water supply with an 8 megalitre licence and irrigation points. Large areas of established gardens with 200 hydrangeas, 60 pieris shrubs, 12 rhododendrons and 1000 square metres of lilies - ready for horticultural expansion. There are level areas of fertile pasture to suit horses. DA Approved house plans with established concrete house slab. A most unique and interesting opportunity in this idyllic Mountain Village.