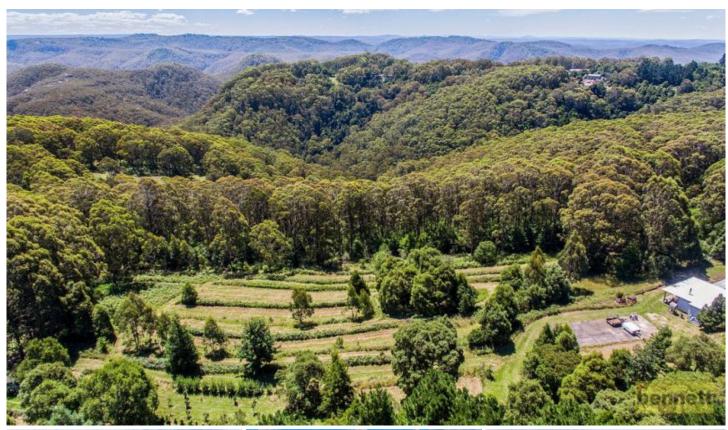

## 14-34 Rainbow Ravine Road Mount Tomah NSW

Magnificent 40 Acres. The largest parcel of arable land on Mt Tomah. In a high position with two long road frontages and adjoining Blue Mountains National Park. Superb pure spring water supply with an 8 megalitre licence and irrigation points. Large areas of established gardens with 200 hydrangeas, 60 pieris shrubs, 12 rhododendrons and 1000 square metres of lilies - ready for horticultural expansion. There are level areas of fertile pasture to suit horses. DA Approved house plans with established concrete house slab. A most unique and interesting opportunity in this idyllic Mountain Village.