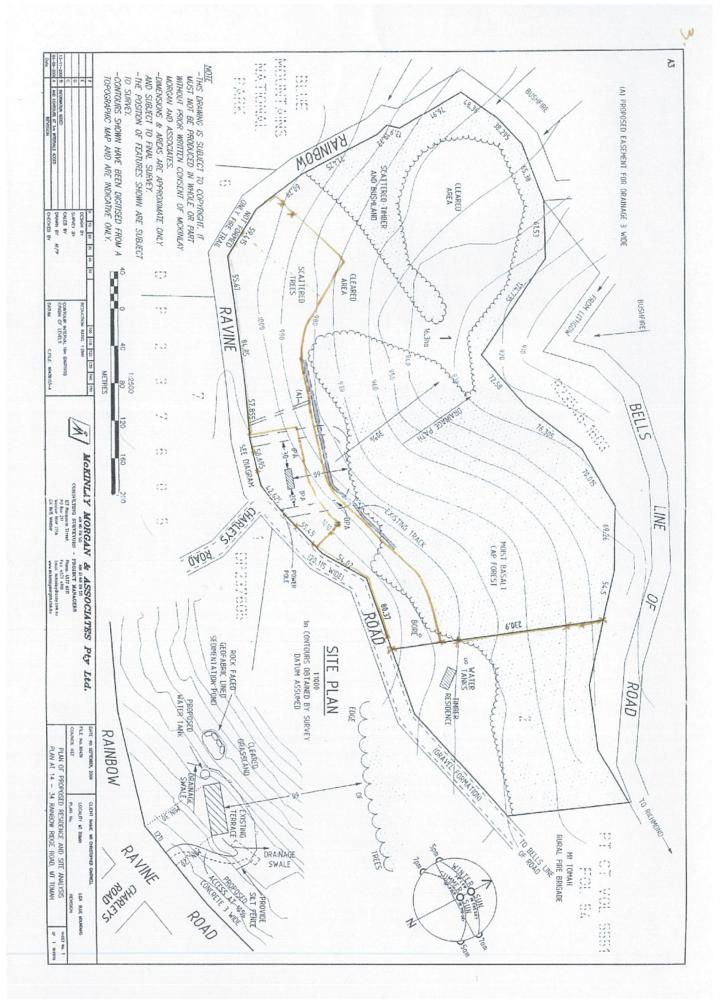

## 14-34 Rainbow Ravine Road Mount Tomah NSW

Magnificent 40 Acres. The largest parcel of arable land on Mt Tomah. In a high position with two long road frontages and adjoining Blue Mountains National Park. Superb pure spring water supply with an 8 megalitre licence and irrigation points. Large areas of established gardens with 200 hydrangeas, 60 pieris shrubs, 12 rhododendrons and 1000 square metres of lilies - ready for horticultural expansion. There are level areas of fertile pasture to suit horses. DA Approved house plans with established concrete house slab. A most unique and interesting opportunity in this idyllic Mountain Village.

Type : Rural Price : \$ 841,000 Land Size : 16.12 ha

View : https://www.bennettproperty.com.au/sale/ns

w/hawkesbury/mount-tomah/residential/rural

/6213722

Linda Bennett 0409 394 747

Michael Bennett 02 4578 1234