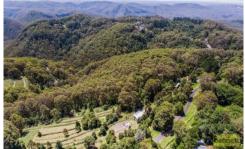

## 14-34 Rainbow Ravine Road Mount Tomah NSW

Magnificent 40 Acres. The largest parcel of arable land on Mt Tomah. In a high position with two long road frontages and adjoining Blue Mountains National Park. Superb pure spring water supply with an 8 megalitre licence and irrigation points. Large areas of established gardens with 200 hydrangeas, 60 pieris shrubs, 12 rhododendrons and 1000 square metres of lilies - ready for horticultural expansion. There are level areas of fertile pasture to suit horses. DA Approved house plans with established concrete house slab. A most unique and interesting opportunity in this idyllic Mountain Village.