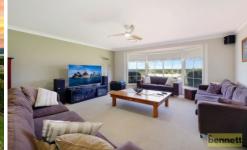

With ample living spaces throughout, the home offers flexibility set up the home to suit your own family. Large formal lounge, billiard room, open plan kitchen and family dining room with slow combustion fireplace, rumpus room plus media room which opens to timber deck with stunning views. The modern kitchen has stainless steel appliances, a walk-in pantry and breakfast bar.