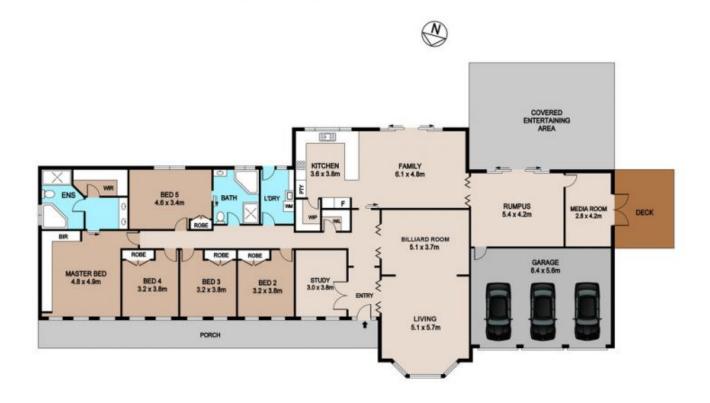

## 31 Kestrel Way Yarramundi NSW

This substantial family home sits high on a prominent corner block on just over an acre of land and affords wonderful views from all angles.

This generous home has five bedrooms with built-ins, master with built-in cabinetry, walk- in robe and ensuite plus study/sixth bedroom.

With ample living spaces throughout, the home offers flexibility set up the home to suit your own family. Large formal lounge, billiard room, open plan kitchen and family dining room with slow combustion fireplace, rumpus room plus media room which opens to timber deck with stunning views. The modern kitchen has stainless steel appliances, a walk-in pantry and breakfast bar.

## 31 KESTREL WAY, YARRAMUNDI

DISCLAIMER

PLANS SHOWN ARE FOR MARKETING PURPOSES ONLY, ALL DIMENSIONS ARE APPROXIMATE AND NOT TO SCALE. THEY ARE SUBJECT TO ERRORS AND INJUDICAL SEE AND HO LIABILITY WILL SE ACCEPTED. INTERESTED PARTIES SHOULD MAKE THEIR OWN INJURES.