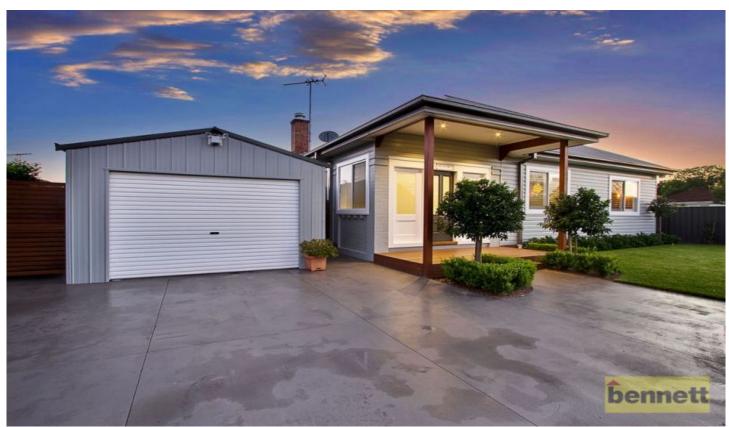

## 35 Dight Street Richmond NSW

"Hannah House" is an immaculately renovated and extended family home which has everything you could wish for and more!

Seamlessly fusing old and new, this modern take on a country cottage offers:

- ? Stunning feature front door opens into spacious entry foyer
- ? Formal lounge with open-flame gas fireplace and air conditioning
- ? Three generous bedrooms with built-ins, walk-in to master and ceiling fans
- ? Light-filled dining room graced with double French doors opens out to yard, separate garden shed and vegetable