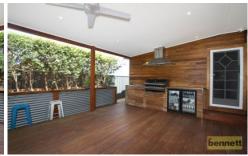

## 35 Dight Street Richmond NSW

"Hannah House" is an immaculately renovated and extended family home which has everything you could wish for and more!

Seamlessly fusing old and new, this modern take on a country cottage offers:

- ? Stunning feature front door opens into spacious entry foyer
- ? Formal lounge with open-flame gas fireplace and air conditioning
- ? Three generous bedrooms with built-ins, walk-in to master and ceiling fans
- ? Light-filled dining room graced with double French doors opens out to yard, separate garden shed and vegetable