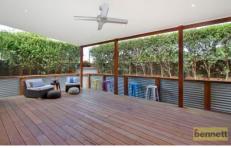

## 35 Dight Street Richmond NSW

"Hannah House" is an immaculately renovated and extended family home which has everything you could wish for and more!

Seamlessly fusing old and new, this modern take on a country cottage offers:

- ? Stunning feature front door opens into spacious entry foyer
- ? Formal lounge with open-flame gas fireplace and air conditioning
- ? Three generous bedrooms with built-ins, walk-in to master and ceiling fans
- ? Light-filled dining room graced with double French doors opens out to yard, separate garden shed and vegetable