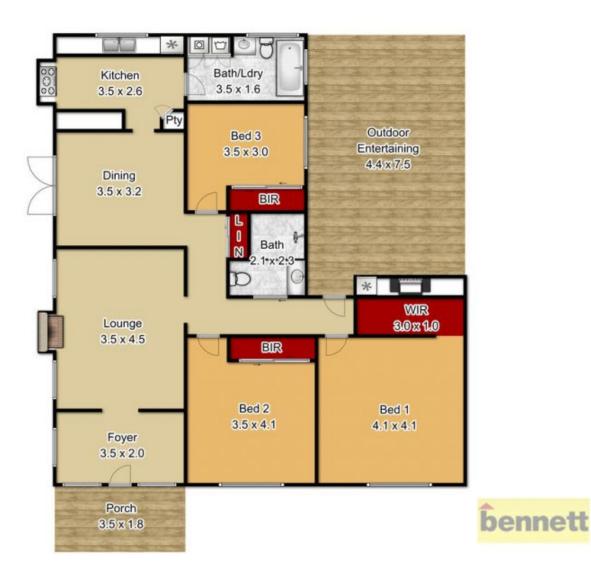

- ? Stunning feature front door opens into spacious entry foyer
- ? Formal lounge with open-flame gas fireplace and air conditioning
- ? Three generous bedrooms with built-ins, walk-in to master and ceiling fans
- ? Light-filled dining room graced with double French doors opens out to yard, separate garden shed and vegetable