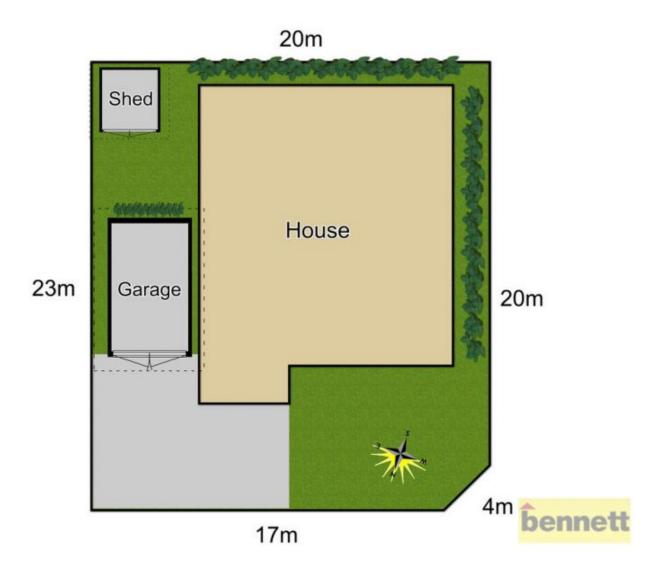

For full version visit the website

3 📮 2 🖺 1 🖨

Type : House Price : \$ 835,000 Land Size : 450.8 sqm

View: https://www.bennettproperty.com.au/sale/ns w/hawkesbury/richmond/residential/house/6

213715

Michael Bennett 02 4578 1234