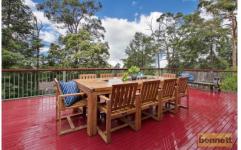

The cypress pine flooring has been freshly sanded & polished, and beautifully complements the timber & brick feature walls and vaulted timber ceilings. The spacious open plan kitchen features stainless steel appliances, pantry, and stone benchtops, whilst the open plan living area enjoys the warmth of a cosy slow-combustion fire. Fluid indoor/outdoor living is yours, with the lounge opening out to a massive, 5.5m x 10m outdoor entertaining deck, overlooking the garden, level lawn and in-ground pool below. But best of all, you can marvel at the gorgeous view