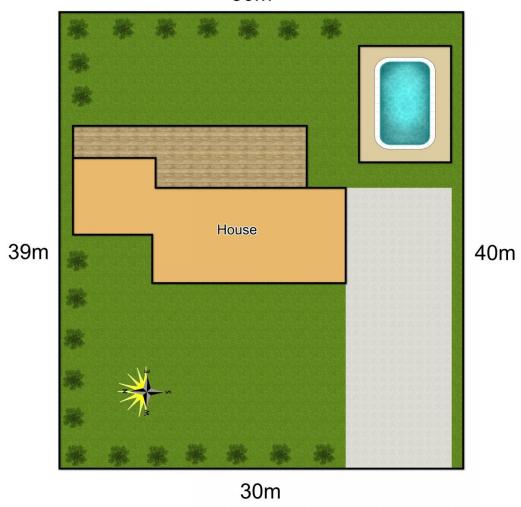

The cypress pine flooring has been freshly sanded & polished, and beautifully complements the timber & brick feature walls and vaulted timber ceilings. The spacious open plan kitchen features stainless steel appliances, pantry, and stone benchtops, whilst the open plan living area enjoys the warmth of a cosy slow-combustion fire. Fluid indoor/outdoor living is yours, with the lounge opening out to a massive, 5.5m x 10m outdoor entertaining deck, overlooking the garden, level lawn and in-ground pool below. But best of all, you can marvel at the gorgeous view

5 📭 2 🖺

**Type** : House **Price** : \$ 775,000 **Land Size** : 1195 sgm

View : https://www.bennettproperty.com.au/sale/ns

w/hawkesbury/kurrajong-heights/residential/

house/6213710

Michael Bennett 02 4578 1234