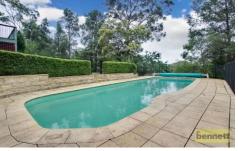

The cypress pine flooring has been freshly sanded & polished, and beautifully complements the timber & brick feature walls and vaulted timber ceilings. The spacious open plan kitchen features stainless steel appliances, pantry, and stone benchtops, whilst the open plan living area enjoys the warmth of a cosy slow-combustion fire. Fluid indoor/outdoor living is yours, with the lounge opening out to a massive, 5.5m x 10m outdoor entertaining deck, overlooking the garden, level lawn and in-ground pool below. But best of all, you can marvel at the gorgeous view