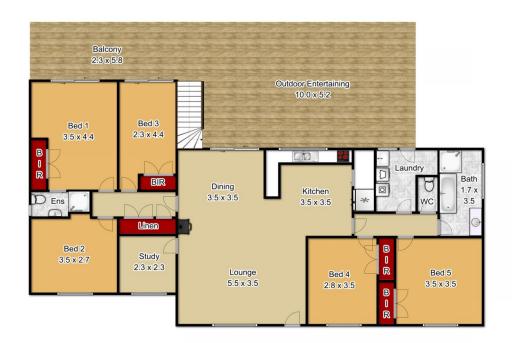

The cypress pine flooring has been freshly sanded & polished, and beautifully complements the timber & brick feature walls and vaulted timber ceilings. The spacious open plan kitchen features stainless steel appliances, pantry, and stone benchtops, whilst the open plan living area enjoys the warmth of a cosy slow-combustion fire. Fluid indoor/outdoor living is yours, with the lounge opening out to a massive, 5.5m x 10m outdoor entertaining deck, overlooking the garden, level lawn and in-ground pool below. But best of all, you can marvel at the gorgeous view

5 📭 2 🖺

**Type** : House **Price** : \$ 775,000 **Land Size** : 1195 sgm

View : https://www.bennettproperty.com.au/sale/ns

w/hawkesbury/kurrajong-heights/residential/

house/6213710

Michael Bennett 02 4578 1234