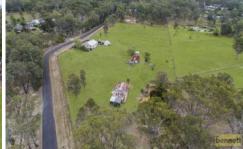

## **5 Carrs Road Wilberforce NSW**

Looking for room for your trucks? Or still searching for that elusive, affordable, horse property? Look no further!! We have an expansive rural property on offer, comprising 6 near-level acres with a long 280 metre (approx) road frontage, with future development potential (STCA), in a great spot just minutes from Windsor. Surrounded by other acreage properties in a quiet no-through location, yet with easy access to the main road, this property is being offered for sale for the very first time.

Fenced to paddocks, with stables, 2 dams and some shedding, this is ideal for equine enthusiasts, or for truckies seeking extra space close to civilisation ... Live comfortably in the 2 bedroom cottage whilst you build your dream home with plenty of picturesque, level home sites to choose from.