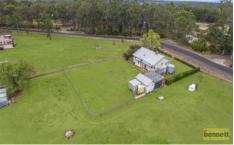

## **5 Carrs Road Wilberforce NSW**

Looking for room for your trucks? Or still searching for that elusive, affordable, horse property? Look no further!! We have an expansive rural property on offer, comprising 6 near-level acres with a long 280 metre (approx) road frontage, with future development potential (STCA), in a great spot just minutes from Windsor. Surrounded by other acreage properties in a quiet no-through location, yet with easy access to the main road, this property is being offered for sale for the very first time.

Fenced to paddocks, with stables, 2 dams and some shedding, this is ideal for equine enthusiasts, or for truckies seeking extra space close to civilisation ... Live comfortably in the 2 bedroom cottage whilst you build your dream home with plenty of picturesque, level home sites to choose from.