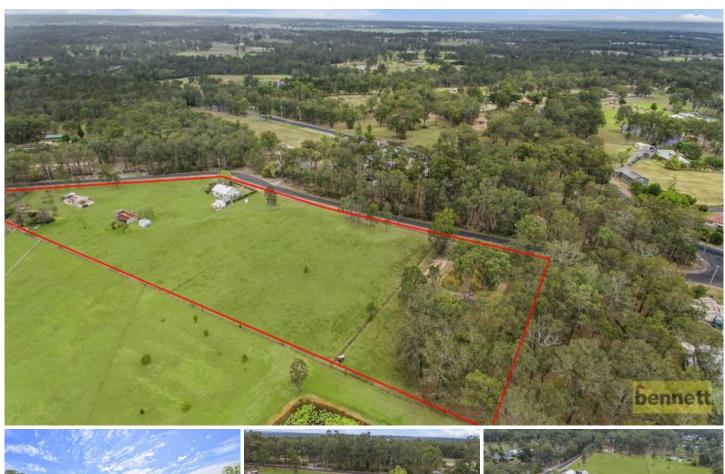

## **5 Carrs Road Wilberforce NSW**

Looking for room for your trucks? Or still searching for that elusive, affordable, horse property? Look no further!! We have an expansive rural property on offer, comprising 6 near-level acres with a long 280 metre (approx) road frontage, with future development potential (STCA), in a great spot just minutes from Windsor. Surrounded by other acreage properties in a quiet no-through location, yet with easy access to the main road, this property is being offered for sale for the very first time.

Fenced to paddocks, with stables, 2 dams and some shedding, this is ideal for equine enthusiasts, or for truckies seeking extra space close to civilisation ... Live comfortably in the 2 bedroom cottage whilst you build your dream home with plenty of picturesque, level home sites to choose from.