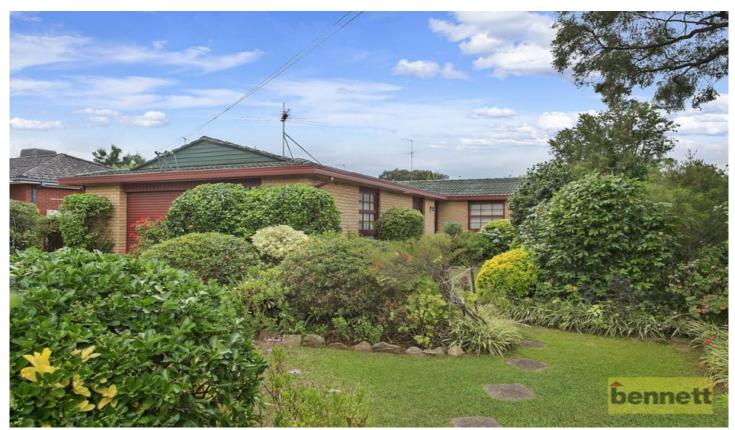

## 27 Douglas Street Richmond NSW

Step back in time with this large, immaculately maintained BV home in original condition throughout. There is an open-plan kitchen and dining area and separate lounge, all completely original. Plenty of storage space is on offer with lots of built-in cupboards and a walk-in pantry. The three generous bedrooms all have built-in robes, with the master featuring an ensuite. A large main bathroom has a separate shower, bath, and toilet, and there is a laundry with external access. The absolutely perfectly groomed gardens & lawns complete the picture outside, where you will also find a double lock-up garage.

Ideally located in a quiet street, close to schools & conveniences, and with NBN already connected, this is a great opportunity just waiting for you to transform it into something amazing!!

For full version visit the website

3 📭 2 🖺 2 🗬

Type : House Land Size: 587.7 sqm

View : https://www.bennettproperty.com.au/sale/ns

w/hawkesbury/richmond/residential/house/6

213701

**Michael Bennett** 02 4578 1234