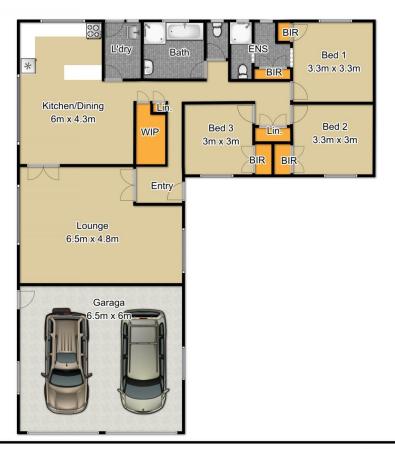

## 27 Douglas Street Richmond NSW

Step back in time with this large, immaculately maintained BV home in original condition throughout. There is an open-plan kitchen and dining area and separate lounge, all completely original. Plenty of storage space is on offer with lots of built-in cupboards and a walk-in pantry. The three generous bedrooms all have built-in robes, with the master featuring an ensuite. A large main bathroom has a separate shower, bath, and toilet, and there is a laundry with external access. The absolutely perfectly groomed gardens & lawns complete the picture outside, where you will also find a double lock-up garage.

Ideally located in a quiet street, close to schools & conveniences, and with NBN already connected, this is a great opportunity just waiting for you to transform it into something amazing!!

For full version visit the website