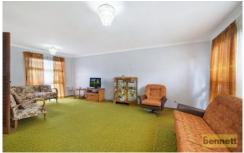

## 27 Douglas Street Richmond NSW

Step back in time with this large, immaculately maintained BV home in original condition throughout. There is an open-plan kitchen and dining area and separate lounge, all completely original. Plenty of storage space is on offer with lots of built-in cupboards and a walk-in pantry. The three generous bedrooms all have built-in robes, with the master featuring an ensuite. A large main bathroom has a separate shower, bath, and toilet, and there is a laundry with external access. The absolutely perfectly groomed gardens & lawns complete the picture outside, where you will also find a double lock-up garage.