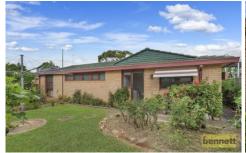

## 27 Douglas Street Richmond NSW

Step back in time with this large, immaculately maintained BV home in original condition throughout. There is an open-plan kitchen and dining area and separate lounge, all completely original. Plenty of storage space is on offer with lots of built-in cupboards and a walk-in pantry. The three generous bedrooms all have built-in robes, with the master featuring an ensuite. A large main bathroom has a separate shower, bath, and toilet, and there is a laundry with external access. The absolutely perfectly groomed gardens & lawns complete the picture outside, where you will also find a double lock-up garage.

Ideally located in a quiet street, close to schools & conveniences, and with NBN already connected, this is a great opportunity just waiting for you to transform it into something amazing!!

For full version visit the website

3 📭 2 🖺 2 🗬

Type : House Land Size: 587.7 sqm

View : https://www.bennettproperty.com.au/sale/ns

w/hawkesbury/richmond/residential/house/6

213701

**Michael Bennett** 02 4578 1234