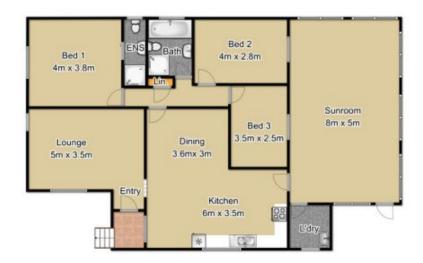

## 14 Toorak Crescent Emu Plains NSW

Wow! So much potential! This 3 bedroom home with original fixtures and fittings offers the perfect canvas to put your signature to and create something really special! Situated in a quiet cul-de-sac with elevated views, and just minutes from local shops and Penrith CBD, this is a great opportunity to get into the housing market and add value. There is an open plan kitchen and meals area, and separate lounge room with split-cycle air conditioning. The three good-sized bedrooms all have ceiling fans, with the master bedroom featuring an ensuite. And you can enjoy year-round climate comfort with a unique state-of-the-art electric ventilation system and double glazed windows. A huge 8m x 5m enclosed sunroom provides another space to potentially upgrade for alfresco living.

## 14 Toorak Crescent, Emu Plains Fixtures & Fittings are for display purposes only, not to scale.