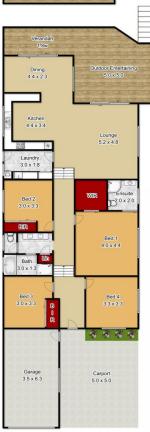

The clever floorplan highlights the cool, wide central hallway which opens out to a light-filled open-plan lounge/dining area and sleek kitchen, with a new gas cooktop & Department of the cooktop area and stainless steel appliances. This living zone merges seamlessly outside to an absolutely huge covered outdoor entertaining deck for year round alfresco living. And if that is not enough entertaining room for you, look again! On the lower level, there is yet another 7.2m x 6m covered entertaining deck! ... (?One for the adults, and one for the kids? ... Unlimited options!)