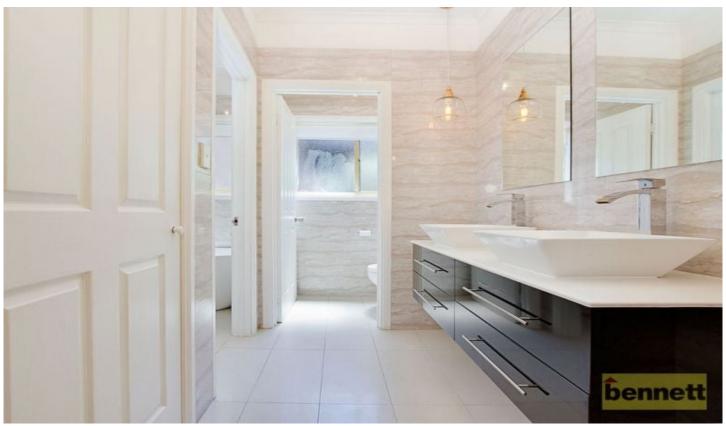

## 5 Maple Street Bowen Mountain NSW

Vaulted timber ceilings, double windows & Damp; glass sliding doors, and tiled flooring create a beachside ambience to this beautifully maintained, spacious family home, nestled in a very private & Damp; peaceful cul-de-sac.

The clever floorplan highlights the cool, wide central hallway which opens out to a light-filled open-plan lounge/dining area and sleek kitchen, with a new gas cooktop & Department of the cooktop area and stainless steel appliances. This living zone merges seamlessly outside to an absolutely huge covered outdoor entertaining deck for year round alfresco living. And if that is not enough entertaining room for you, look again! On the lower level, there is yet another 7.2m x 6m covered entertaining deck! ... (?One for the adults, and one for the kids? ... Unlimited options!)