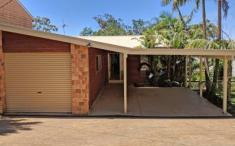

The clever floorplan highlights the cool, wide central hallway which opens out to a light-filled open-plan lounge/dining area and sleek kitchen, with a new gas cooktop & Department of the cooktop area and stainless steel appliances. This living zone merges seamlessly outside to an absolutely huge covered outdoor entertaining deck for year round alfresco living. And if that is not enough entertaining room for you, look again! On the lower level, there is yet another 7.2m x 6m covered entertaining deck! ... (?One for the adults, and one for the kids? ... Unlimited options!)