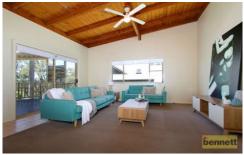

## 5 Maple Street Bowen Mountain NSW

Vaulted timber ceilings, double windows & Damp; glass sliding doors, and tiled flooring create a beachside ambience to this beautifully maintained, spacious family home, nestled in a very private & Damp; peaceful cul-de-sac.

The clever floorplan highlights the cool, wide central hallway which opens out to a light-filled open-plan lounge/dining area and sleek kitchen, with a new gas cooktop & Department of the cooktop area and stainless steel appliances. This living zone merges seamlessly outside to an absolutely huge covered outdoor entertaining deck for year round alfresco living. And if that is not enough entertaining room for you, look again! On the lower level, there is yet another 7.2m x 6m covered entertaining deck! ... (?One for the adults, and one for the kids? ... Unlimited options!)