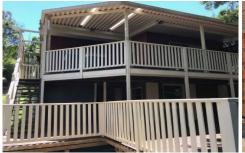

The clever floorplan highlights the cool, wide central hallway which opens out to a light-filled open-plan lounge/dining area and sleek kitchen, with a new gas cooktop & Department of the cooktop area and stainless steel appliances. This living zone merges seamlessly outside to an absolutely huge covered outdoor entertaining deck for year round alfresco living. And if that is not enough entertaining room for you, look again! On the lower level, there is yet another 7.2m x 6m covered entertaining deck! ... (?One for the adults, and one for the kids? ... Unlimited options!)