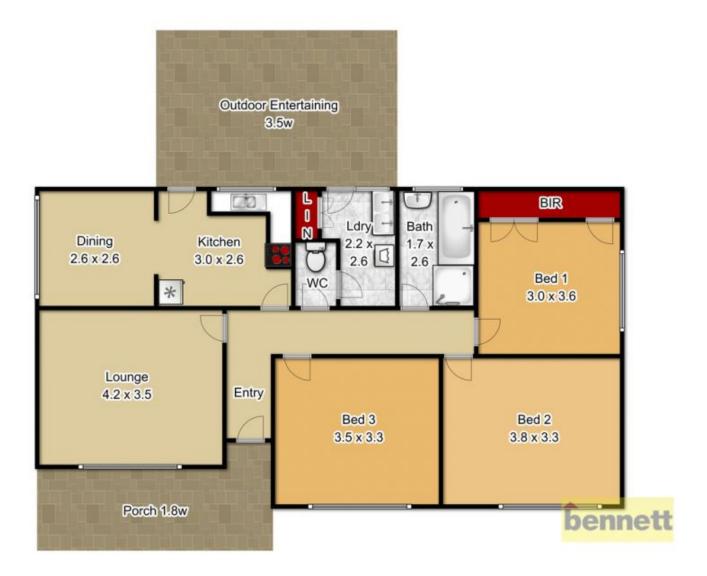

· Formal lounge with air conditioning, picture rails and cornices

· Original eat-in kitchen adjoins the separate dining room

Generous bedrooms, main with built-ins and air conditioning

· Original bathroom with separate toilet, internal laundry

· Large level block with side access to lock up garage Presenting a great opportunity to purchase a home in a sought after, quiet street close to parks, shops and train station.

| Гу | ре |  | : | H | ю | นร | se |
|----|----|--|---|---|---|----|----|
|    |    |  |   |   |   |    |    |