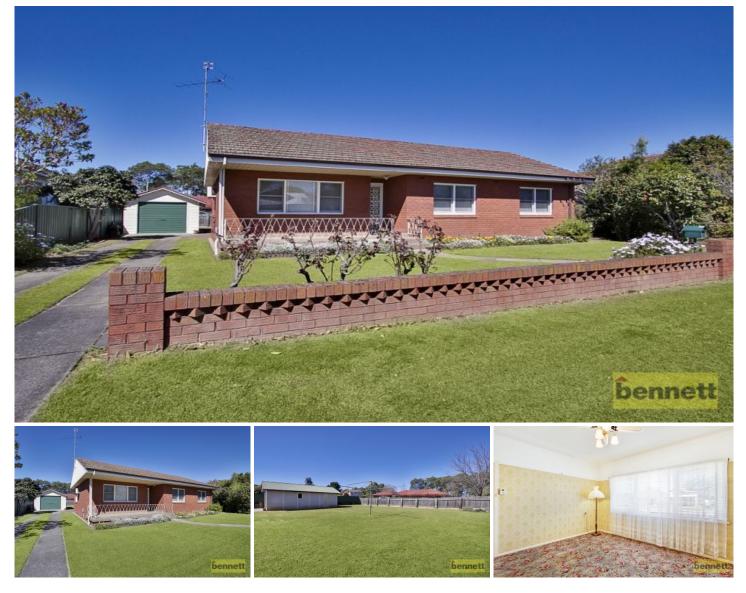

## 45 Faithfull Street Richmond NSW

Capitalise on the future potential of this solid brick home which is being offered to the market for the first time.

· Well-maintained home in immaculate original condition

· Formal lounge with air conditioning, picture rails and cornices

· Original eat-in kitchen adjoins the separate dining room

Generous bedrooms, main with built-ins and air conditioning

· Original bathroom with separate toilet, internal laundry

· Large level block with side access to lock up garage Presenting a great opportunity to purchase a home in a sought after, quiet street close to parks, shops and train station.

| Гу | ре |  | : | H | ю | นร | se |
|----|----|--|---|---|---|----|----|
|    |    |  |   |   |   |    |    |