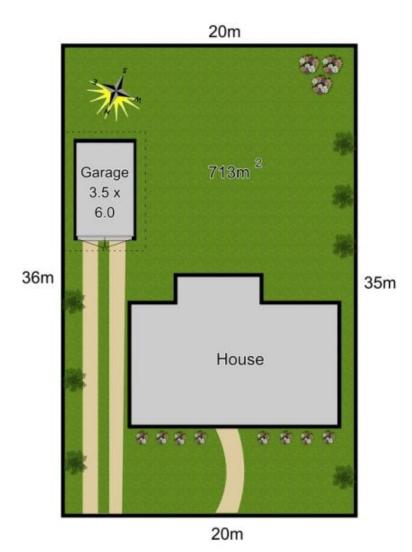

· Large level block with side access to lock up garage Presenting a great opportunity to purchase a home in a sought after, quiet street close to parks, shops and train station.

| Гу | ре |  | : | H | ю | นร | se |
|----|----|--|---|---|---|----|----|
|    |    |  |   |   |   |    |    |

- Land Size : 720 sqm View
  - - : https://www.bennettproperty.com.au/sale/ns w/hawkesbury/richmond/residential/house/6 213671

**Michael Bennett** 02 4578 1234