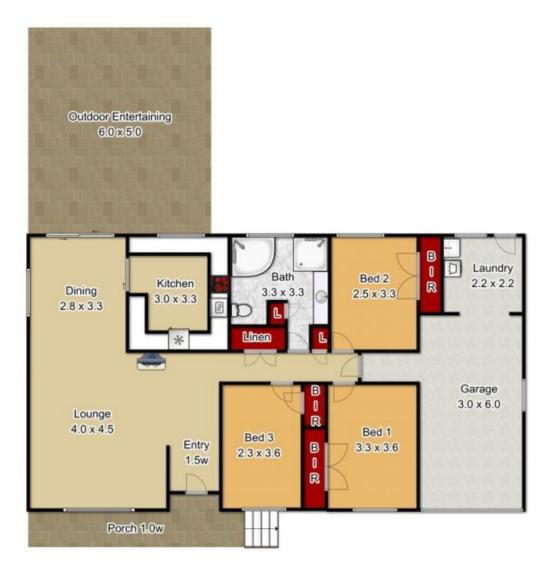

## **18 Snailham Crescent South Windsor NSW**

Generously proportioned and updated brick home, situated on a wide block on the high side of a quiet street.

? Freshly painted and updated throughout, bedrooms with built-ins

? L-shaped lounge and dining area, with feature gas fireplace and air con

? Large updated kitchen with stainless steel appliances

? Sizeable modern bathroom with spa bath,

? Entertain all year round on the covered, Merbau timber deck

? Level child friendly yard with cubby house and garden shed

? Lock up garage with internal access to home, plus laundry