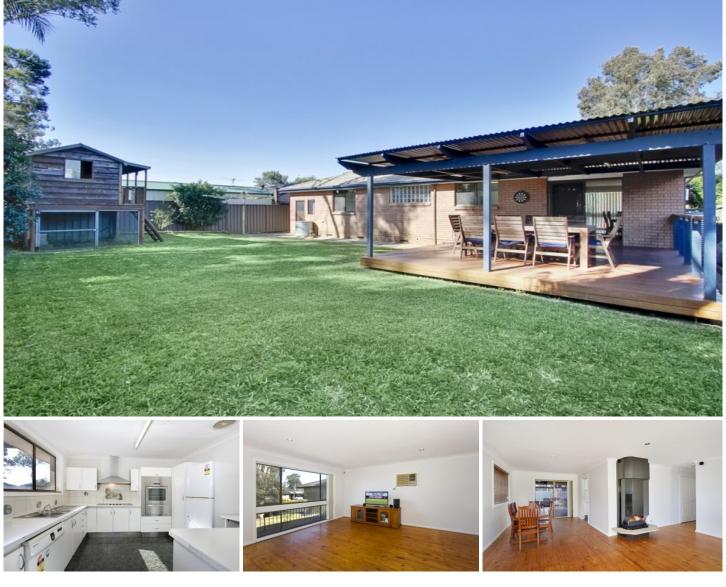

## **18 Snailham Crescent South Windsor NSW**

Generously proportioned and updated brick home, situated on a wide block on the high side of a quiet street.

? Freshly painted and updated throughout, bedrooms with built-ins

? L-shaped lounge and dining area, with feature gas fireplace and air con

? Large updated kitchen with stainless steel appliances

? Sizeable modern bathroom with spa bath,

? Entertain all year round on the covered, Merbau timber deck

? Level child friendly yard with cubby house and garden shed

? Lock up garage with internal access to home, plus laundry