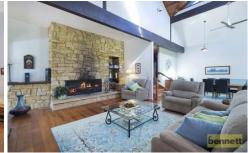

Freshly painted throughout, and masterfully transformed with a modern day aesthetic, your finishing touches are all that is needed to make this home a reflection of your own personal style. Filled with character and charm, and highlighted by pressed-metal 10 foot ceilings and wide verandahs, this unique property features every luxury amenity, right down to the 5-person spa and powder rooms. The enormous family room with built-in bar, raked ceilings & exposed oregon beams, features a spectacular sandstone fire place. Glass sliding doors extend the living zone outside to a sunny north facing verandah. There is