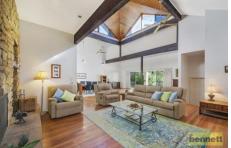

Freshly painted throughout, and masterfully transformed with a modern day aesthetic, your finishing touches are all that is needed to make this home a reflection of your own personal style. Filled with character and charm, and highlighted by pressed-metal 10 foot ceilings and wide verandahs, this unique property features every luxury amenity, right down to the 5-person spa and powder rooms. The enormous family room with built-in bar, raked ceilings & exposed oregon beams, features a spectacular sandstone fire place. Glass sliding doors extend the living zone outside to a sunny north facing verandah. There is