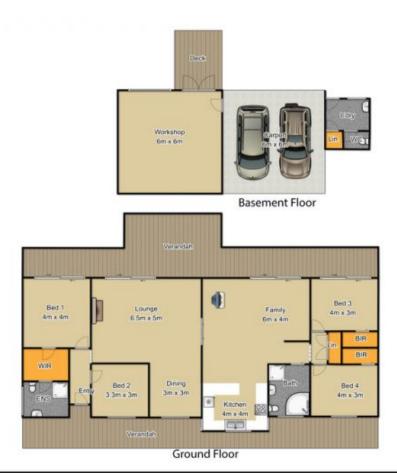

## 14 Stanley Avenue, Kurrajong Heights Fixtures & Fittings are for display purposes only, not to scale. Produced by OpenZview.com