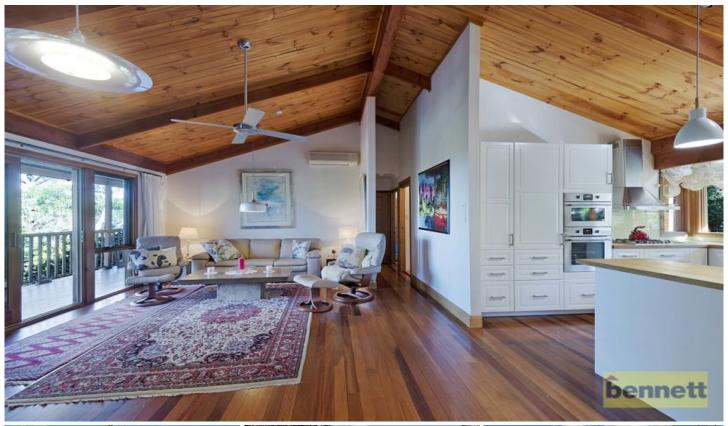

Featuring beautiful brushbox timber floors and raked ceilings throughout, this peaceful sanctuary showcases fluid open entertaining spaces across two spacious living areas, both warmed by slow combustion fireplaces. Timber sliding doors from both living spaces flow to the outside covered deck, from where you can relax, entertain, and marvel at those captivating views.

The family room adjoins a beautiful open-plan country style kitchen, which will not fail to impress the most discerning

4 📭 2 🔓 3 😭

Type : House Land Size : 1239 sqm

View: https://www.bennettproperty.com.au/sale/ns