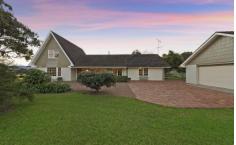

Recently painted throughout, this home oozes charm and character with its storybook cottage appearance, high ceilings and; ornate cornices.

The generous formal lounge room has a tiled entry area and floor-to-ceiling picture windows that overlook the verandah and manicured property grounds.

A large country style kitchen features quality slate flooring, plentiful cupboard and pantry space, and adjoins a

For full version visit the website

4 🖰 3 📛 2 🖨

Type : House Land Size : 2 ha

View : https://www.bennettproperty.com.au/sale/ns