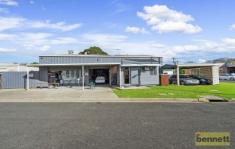

## 23 & 24 Lukis Avenue Richmond NSW

2 adjoining factories zoned Light Industrial being offered together in one line.

2 separate titles approx. combined land area 1126sq metres.

Combined building area of approx. 500 sq metres.

Each factory with office, air-conditioning and bathroom facilities.

Good size yard and parking space.

Combined rental potential of \$1250 pw

Rare offering - inspections strictly by appointment.

Type : Industrial
Building Size : 500 sqm
Land Size : 1125.2 sqm