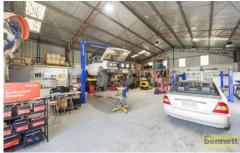

Each factory with office, air-conditioning and bathroom facilities.

Good size yard and parking space.

Combined rental potential of \$1250 pw

Rare offering - inspections strictly by appointment.

Type : Industrial
Building Size : 500 sqm
Land Size : 1125.2 sqm

## 23-24 Lukis Avenue, Richmond Fixtures & Fittings are for display purposes only, not to scale.