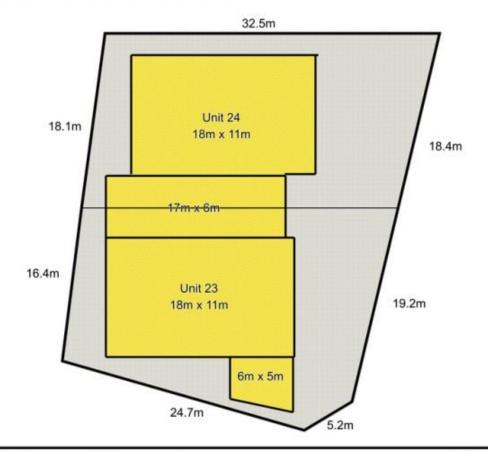

## 23 & 24 Lukis Avenue Richmond NSW

2 adjoining factories zoned Light Industrial being offered together in one line.

2 separate titles approx. combined land area 1126sq metres.

Combined building area of approx. 500 sq metres.

Each factory with office, air-conditioning and bathroom facilities.

Good size yard and parking space.

Combined rental potential of \$1250 pw

Rare offering - inspections strictly by appointment.

Type : Industrial
Building Size : 500 sqm
Land Size : 1125.2 sqm