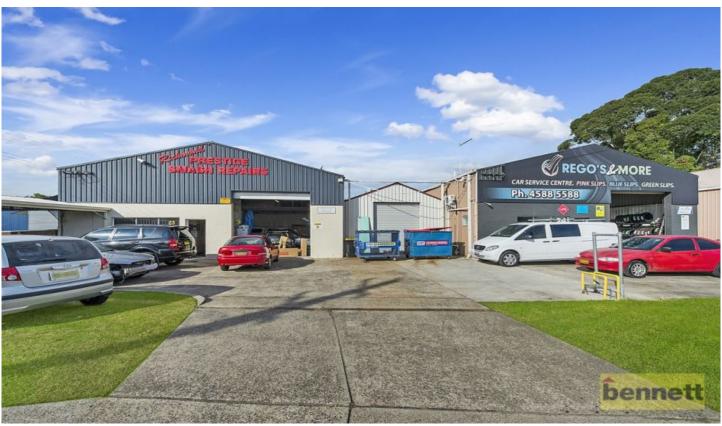

## 23 & 24 Lukis Avenue Richmond NSW

2 adjoining factories zoned Light Industrial being offered together in one line.

2 separate titles approx. combined land area 1126sq metres.

Combined building area of approx. 500 sq metres.

Each factory with office, air-conditioning and bathroom facilities.

Good size yard and parking space.

Combined rental potential of \$1250 pw

Rare offering - inspections strictly by appointment.

Type : Industrial
Building Size : 500 sqm
Land Size : 1125.2 sqm