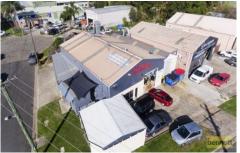

## 23 & 24 Lukis Avenue Richmond NSW

2 adjoining factories zoned Light Industrial being offered together in one line.

2 separate titles approx. combined land area 1126sq metres.

Combined building area of approx. 500 sq metres.

Each factory with office, air-conditioning and bathroom facilities.

Good size yard and parking space.

Combined rental potential of \$1250 pw

Rare offering - inspections strictly by appointment.

Type : Industrial
Building Size : 500 sqm
Land Size : 1125.2 sqm