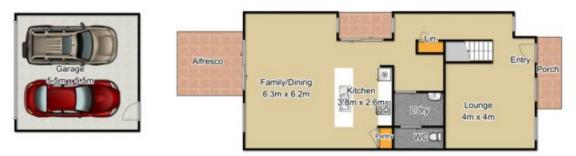

#### 29 Syncarpia Street Marsden Park NSW

Situated in the exclusive Elara Estate within the booming Marsden Park development precinct is this brand new double-storey home.

Gourmet cooks will love the sleek designer kitchen, with Smeg stainless-steel appliances, gas cooking, glass splashbacks, and practical island bench. Effortless entertaining is yours with the large open-plan dining/family room leading outside to a fabulous undercover alfresco area.

View

- е
- Land Size : 184.8 sqm
  - : https://www.bennettproperty.com.au/sale/ns w/western-sydney/marsden-park/residential/ townhouse/6213636

**Michael Bennett** 02 4578 1234

Upper Level

Ground Level

## 29 Syncarpia Street, Elara Fixtures & Fittings are for display purposes only, not to scale.