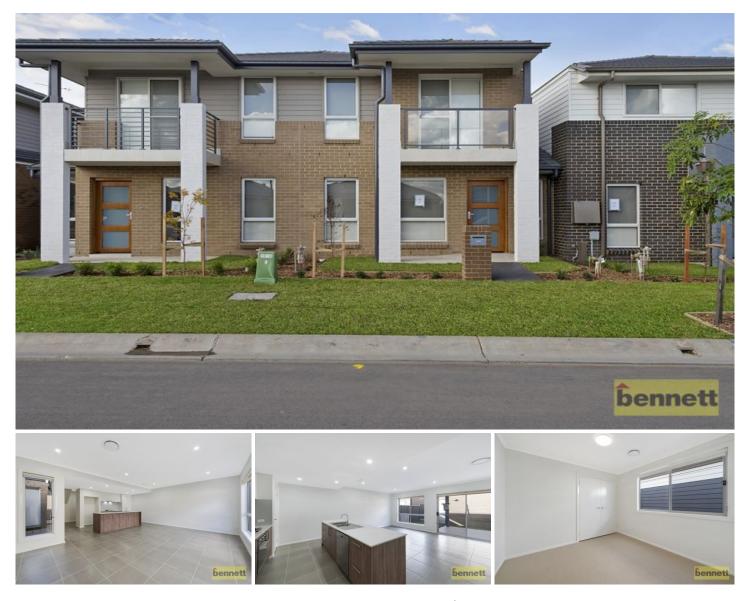

#### 29 Syncarpia Street Marsden Park NSW

Situated in the exclusive Elara Estate within the booming Marsden Park development precinct is this brand new double-storey home.

Gourmet cooks will love the sleek designer kitchen, with Smeg stainless-steel appliances, gas cooking, glass splashbacks, and practical island bench. Effortless entertaining is yours with the large open-plan dining/family room leading outside to a fabulous undercover alfresco area.

Stylish downlights throughout the home create a warm atmosphere, and the entire home has ducted air conditioning. There are 3 great-sized bedrooms, all with built-in robes, the main with an ensuite. The modern

### 3 🎮 2 🚔 2 🔗

| Ту | ре |             | : | Т | 0 | W | nł | าด | นร | 50 |
|----|----|-------------|---|---|---|---|----|----|----|----|
| -  | -  | <b>•</b> •• |   |   | - |   | -  |    |    |    |

View

- е
- Land Size : 184.8 sqm
  - : https://www.bennettproperty.com.au/sale/ns w/western-sydney/marsden-park/residential/ townhouse/6213636

**Michael Bennett** 02 4578 1234

Upper Level

Ground Level