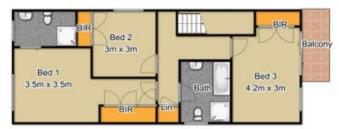

Stylish downlights throughout the home create a warm atmosphere, and the entire home has ducted air conditioning. There are 3 great-sized bedrooms, all with built-in robes, the main with an ensuite. The modern

View

- е
- Land Size : 184.8 sqm
  - : https://www.bennettproperty.com.au/sale/ns w/western-sydney/marsden-park/residential/ townhouse/6213636

**Michael Bennett** 02 4578 1234

Upper Level

Ground Level

## 29 Syncarpia Street, Elara Fixtures & Fittings are for display purposes only, not to scale.