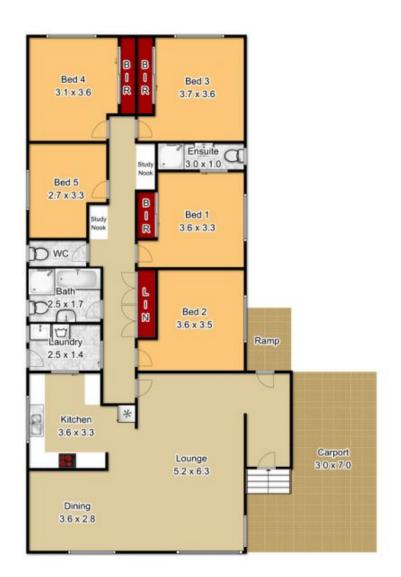

## 23 Catchpole Avenue Richmond NSW

Commanding an idyllic corner position, this solid family home has been modernised throughout affording comfortable and versatile living.

This generous single level home offers all the creature comforts of modern day living with a large L-shaped lounge and dining room flowing to renovated kitchen and separate laundry with Caesar stone bench tops, stainless steel appliances including two ovens and dishwasher. Master bedroom with refurbished ensuite, three bedrooms with built-in robes. Ducted air conditioning and down lights with large windows providing an abundance of natural light. Fully fenced easy care yard with two garden sheds. Undercover entry way plus carport and off-street parking.

## 5 📭 2 🔓 1 😭

Type : House Land Size : 600.7 sqm

View : https://www.bennettproperty.com.au/sale/ns

w/hawkesbury/richmond/residential/house/6

213627

Michael Bennett 02 4578 1234