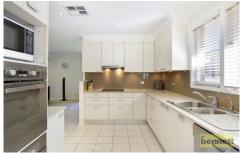

## 23 Catchpole Avenue Richmond NSW

Commanding an idyllic corner position, this solid family home has been modernised throughout affording comfortable and versatile living.

This generous single level home offers all the creature comforts of modern day living with a large L-shaped lounge and dining room flowing to renovated kitchen and separate laundry with Caesar stone bench tops, stainless steel appliances including two ovens and dishwasher. Master bedroom with refurbished ensuite, three bedrooms with built-in robes. Ducted air conditioning and down lights with large windows providing an abundance of natural light. Fully fenced easy care yard with two garden sheds. Undercover entry way plus carport and off-street parking.