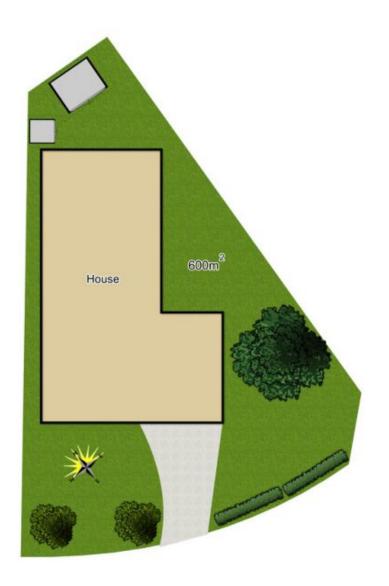

## 23 Catchpole Avenue Richmond NSW

Commanding an idyllic corner position, this solid family home has been modernised throughout affording comfortable and versatile living.

This generous single level home offers all the creature comforts of modern day living with a large L-shaped lounge and dining room flowing to renovated kitchen and separate laundry with Caesar stone bench tops, stainless steel appliances including two ovens and dishwasher. Master bedroom with refurbished ensuite, three bedrooms with built-in robes. Ducted air conditioning and down lights with large windows providing an abundance of natural light. Fully fenced easy care yard with two garden sheds. Undercover entry way plus carport and off-street parking.

## 5 📭 2 🔓 1 😭

Type : House Land Size : 600.7 sqm

View : https://www.bennettproperty.com.au/sale/ns

w/hawkesbury/richmond/residential/house/6

213627

Michael Bennett 02 4578 1234