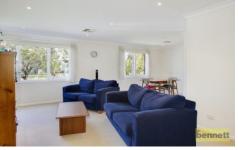

## 23 Catchpole Avenue Richmond NSW

Commanding an idyllic corner position, this solid family home has been modernised throughout affording comfortable and versatile living.

This generous single level home offers all the creature comforts of modern day living with a large L-shaped lounge and dining room flowing to renovated kitchen and separate laundry with Caesar stone bench tops, stainless steel appliances including two ovens and dishwasher. Master bedroom with refurbished ensuite, three bedrooms with built-in robes. Ducted air conditioning and down lights with large windows providing an abundance of natural light. Fully fenced easy care yard with two garden sheds. Undercover entry way plus carport and off-street parking.