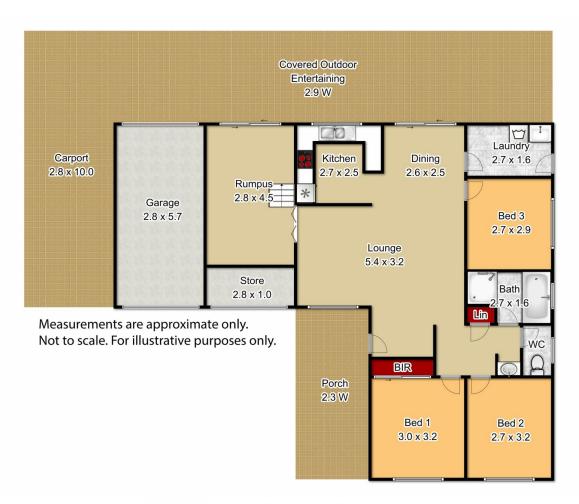

## 155 Spinks Road Glossodia NSW

Situated on a corner block with two street frontages and dual access driveways is this easy to care for brick and tile home

Accommodation provides for three double bedrooms, main with built in robe, open plan lounge, dining and kitchen area, three way bathroom, internal laundry plus converted rumpus room. Air conditioning and ceiling fans throughout. The living area flows out to large undercover pergola with a private outlook over the child friendly garden and bushland acreage. There is an abundance of parking with a drive through garage, tandem carport and off street parking.

Located close to Glossodia Public School and shops, this is an ideal property for first home buyers or investors.

3 📭 1 🖺 3 🗬

Type : House Land Size : 556.4 sqm

View: https://www.bennettproperty.com.au/sale/ns w/hawkesbury/glossodia/residential/house/6