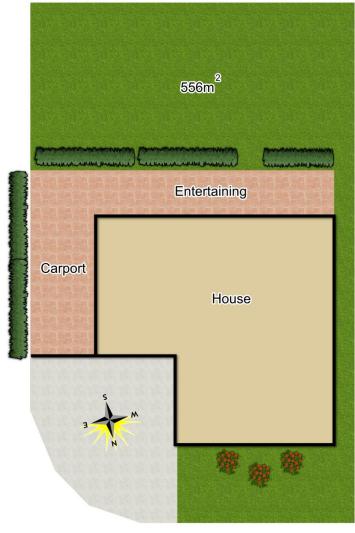

## 155 Spinks Road Glossodia NSW

Situated on a corner block with two street frontages and dual access driveways is this easy to care for brick and tile home

Accommodation provides for three double bedrooms, main with built in robe, open plan lounge, dining and kitchen area, three way bathroom, internal laundry plus converted rumpus room. Air conditioning and ceiling fans throughout. The living area flows out to large undercover pergola with a private outlook over the child friendly garden and bushland acreage. There is an abundance of parking with a drive through garage, tandem carport and off street parking.

Located close to Glossodia Public School and shops, this is an ideal property for first home buyers or investors.

3 📭 1 🖺 3 🗬

Type : House Land Size : 556.4 sqm

View: https://www.bennettproperty.com.au/sale/ns w/hawkesbury/glossodia/residential/house/6