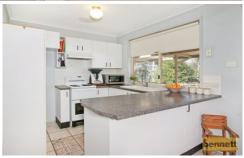

## 155 Spinks Road Glossodia NSW

Situated on a corner block with two street frontages and dual access driveways is this easy to care for brick and tile home

Accommodation provides for three double bedrooms, main with built in robe, open plan lounge, dining and kitchen area, three way bathroom, internal laundry plus converted rumpus room. Air conditioning and ceiling fans throughout. The living area flows out to large undercover pergola with a private outlook over the child friendly garden and bushland acreage. There is an abundance of parking with a drive through garage, tandem carport and off street parking.