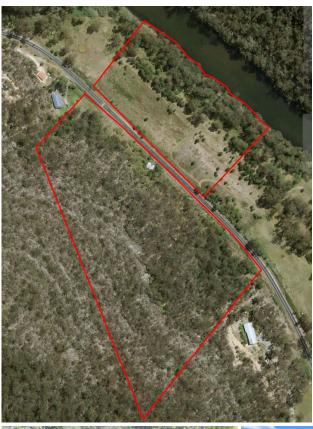

## 1855 Singleton Road Colo NSW

First time offered for sale in over 60 years! Almost 32 acres (12.88 hectares) with an estimated 10 acres of beautiful grazing land. Approx 250 metres frontage to the Colo River. Deep, fertile soil. Previously a stonefruit and citrus orchard. Very original cottage in dilapidated condition. Only 20 minutes from Windsor township