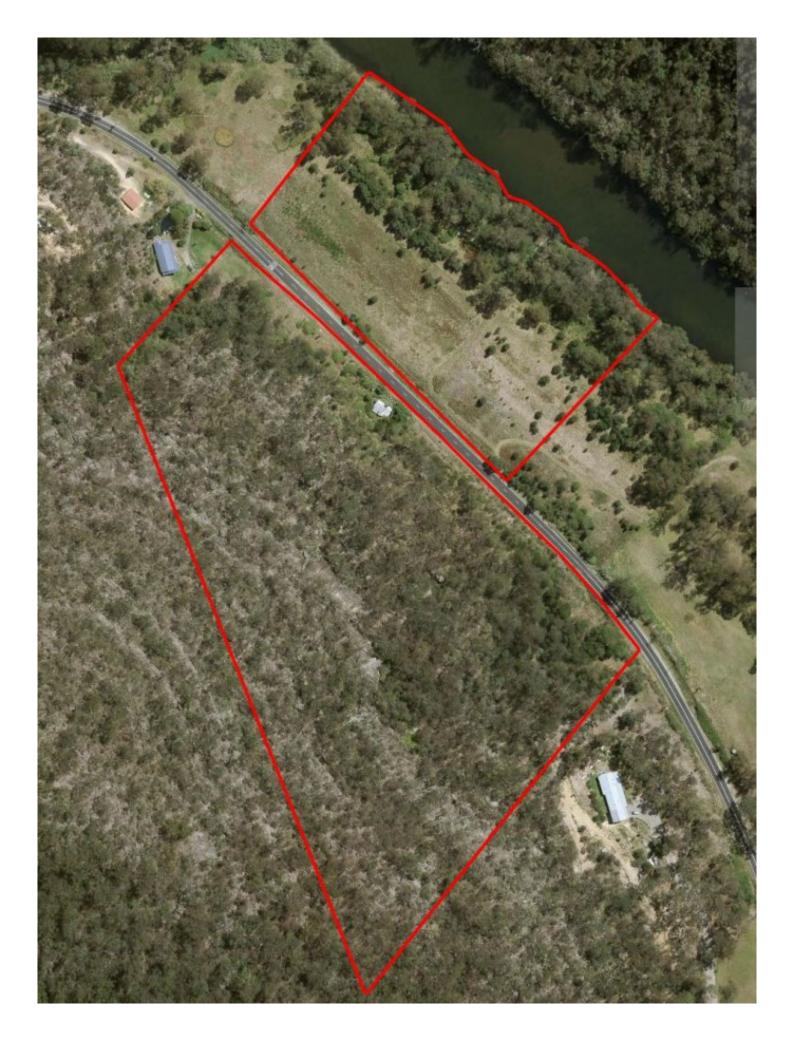

## 1855 Singleton Road Colo NSW

First time offered for sale in over 60 years! Almost 32 acres (12.88 hectares) with an estimated 10 acres of beautiful grazing land. Approx 250 metres frontage to the Colo River. Deep, fertile soil. Previously a stonefruit and citrus orchard. Very original cottage in dilapidated condition. Only 20 minutes from Windsor township