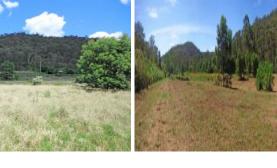

## 1855 Singleton Road Colo NSW

First time offered for sale in over 60 years! Almost 32 acres (12.88 hectares) with an estimated 10 acres of beautiful grazing land. Approx 250 metres frontage to the Colo River. Deep, fertile soil. Previously a stonefruit and citrus orchard. Very original cottage in dilapidated condition. Only 20 minutes from Windsor township