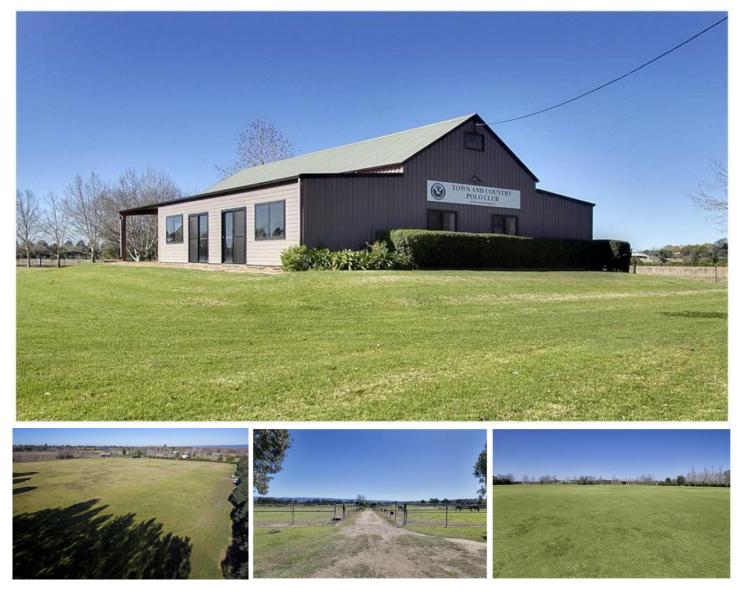

## 1 Triangle Lane RICHMOND NSW

In a rural location, with views to the Mountains. Level, fertile river flats - Approx 26 acres with town water and bore, automatic water troughs. Several (over 18) paddocks with steel post and rail fencing. 5 acres with a riding surface to suit dressage, jumping, polo - would also suit market garden, turf farming. Large, quality lock-up shedding with security alarm, storage area. Fully self-contained with kitchenette, bathroom and timber floors. Great Opportunity - only minutes from town conveniences. Type : Land