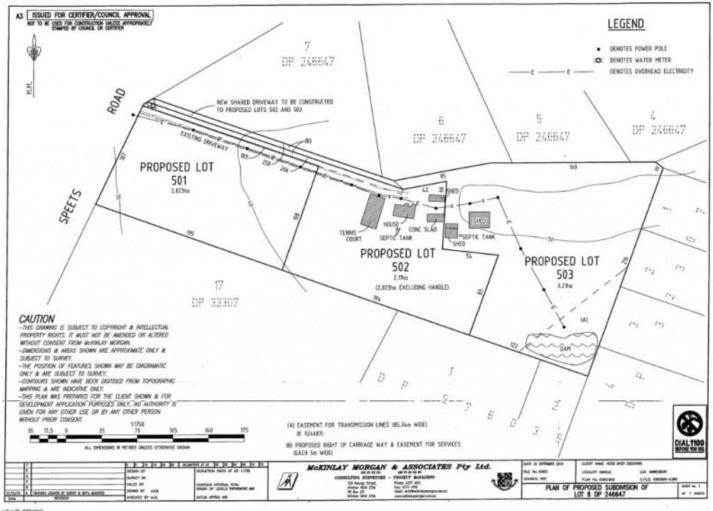

## 32 Speets Road Oakville NSW

Don't miss out on this rare opportunity to purchase a great sized parcel of land with rural views and endless potential. Lot 501 is approximately 2.023 hectares (approx. 5 acres) of spectacular, all arable vacant land. With a vast road frontage, town water and surrounded by farmland, this property is perfect for you to build your dream home. Lot 502 is approximately 2.11 hectares (approx. 5.21 acres) of all arable, luscious land featuring a generously sized 4 bedroom home. Inclusions are high ceilings, lounge room with fireplace and reverse cycle wall air conditioning. Renovated main bathroom and convenient second restroom with separate toilet. Dining room/family meals area with ceiling fan. Kitchen with freestanding stove and electric cooktop. Practical mud/tack room. Enjoy the sunroom with ceiling fan and convenience of a separate