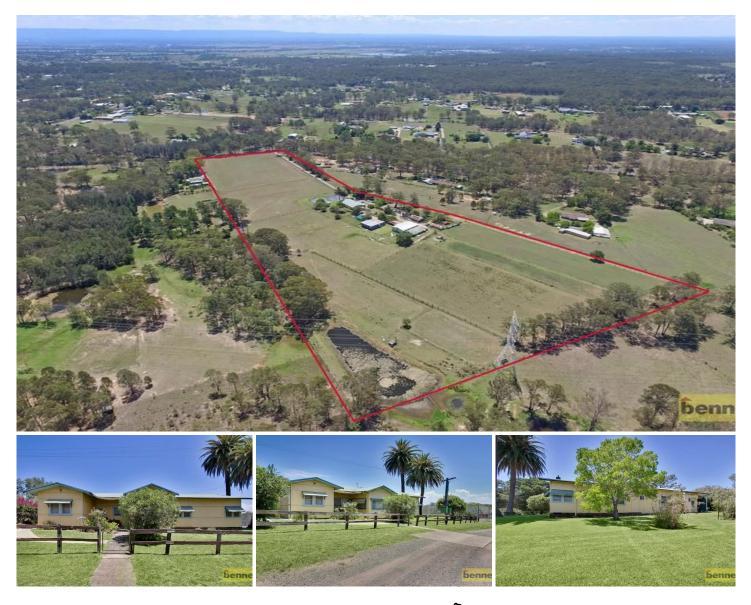

## 32 Speets Road Oakville NSW

Don't miss out on this rare opportunity to purchase a great sized parcel of land with rural views and endless potential. Lot 501 is approximately 2.023 hectares (approx. 5 acres) of spectacular, all arable vacant land. With a vast road frontage, town water and surrounded by farmland, this property is perfect for you to build your dream home. Lot 502 is approximately 2.11 hectares (approx. 5.21 acres) of all arable, luscious land featuring a generously sized 4 bedroom home. Inclusions are high ceilings, lounge room with fireplace and reverse cycle wall air conditioning. Renovated main bathroom and convenient second restroom with separate toilet. Dining room/family meals area with ceiling fan. Kitchen with freestanding stove and electric cooktop. Practical mud/tack room. Enjoy the sunroom with ceiling fan and convenience of a separate