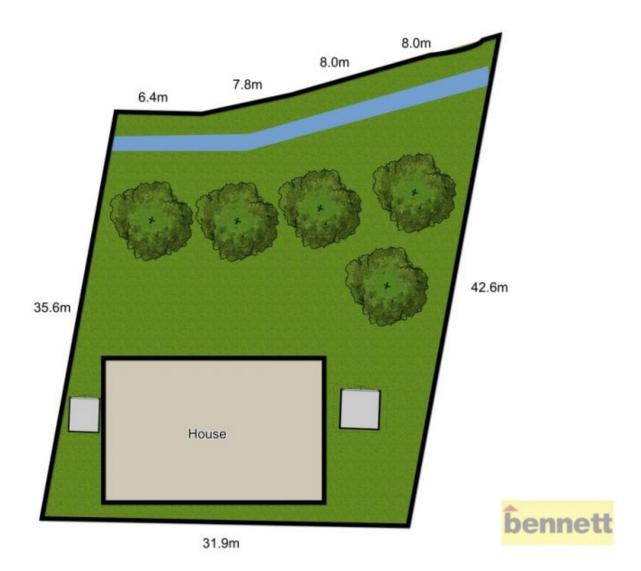

For full version visit the website

4 🕒 3 🔓 2 🖨

Type : House Land Size: 1201 sqm

View : https://www.bennettproperty.com.au/sale/ns

w/hawkesbury/kurrajong/residential/house/6

213493

**Michael Bennett** 02 4578 1234