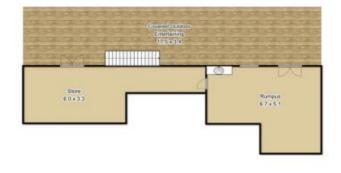

Entertaining and outdoor living is easy with the enormous front and rear timber decks. Additional interior highlights include timber floors, raked ceilings, air conditioning and ceiling fans.

Bedrooms are spacious and comfortable, two with built-in robes and the private master suite with ensuite, with access to the rear entertaining deck. Bathrooms have been recently renovated, with floor-to-ceiling tiles and solar hot water. Downstairs is a large home office /teenage retreat or