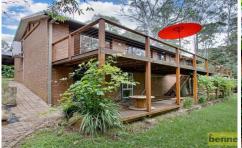

Entertaining and outdoor living is easy with the enormous front and rear timber decks. Additional interior highlights include timber floors, raked ceilings, air conditioning and ceiling fans.

Bedrooms are spacious and comfortable, two with built-in robes and the private master suite with ensuite, with access to the rear entertaining deck. Bathrooms have been recently renovated, with floor-to-ceiling tiles and solar hot water. Downstairs is a large home office /teenage retreat or