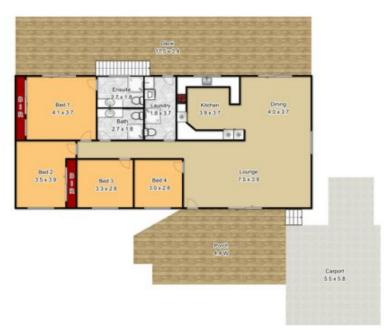

## 2 Florence Avenue Kurrajong NSW

Enjoy the village life style in this impressive 4-bedroom brick home. Spread over two levels, the main residence offers abundant space with light-filled living and dining areas wrapped around an updated kitchen with dishwasher and granite benchtops.

Entertaining and outdoor living is easy with the enormous front and rear timber decks. Additional interior highlights include timber floors, raked ceilings, air conditioning and ceiling fans.

Bedrooms are spacious and comfortable, two with built-in robes and the private master suite with ensuite, with access to the rear entertaining deck. Bathrooms have been recently renovated, with floor-to-ceiling tiles and solar hot water. Downstairs is a large home office /teenage retreat or