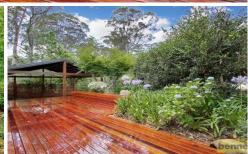

Entertaining and outdoor living is easy with the enormous front and rear timber decks. Additional interior highlights include timber floors, raked ceilings, air conditioning and ceiling fans.

Bedrooms are spacious and comfortable, two with built-in robes and the private master suite with ensuite, with access to the rear entertaining deck. Bathrooms have been recently renovated, with floor-to-ceiling tiles and solar hot water. Downstairs is a large home office /teenage retreat or