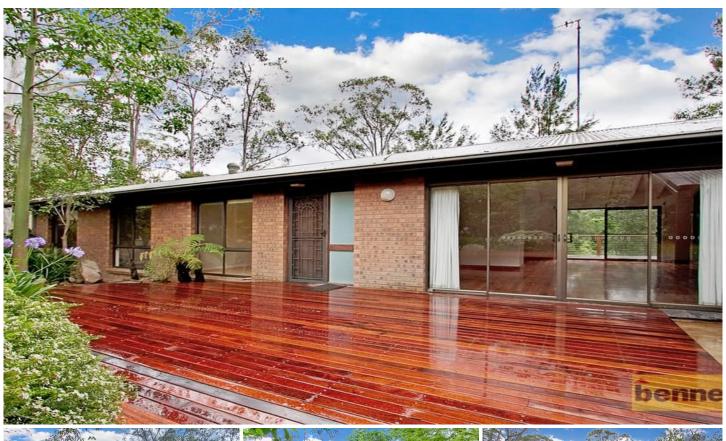

## 2 Florence Avenue Kurrajong NSW

Enjoy the village life style in this impressive 4-bedroom brick home. Spread over two levels, the main residence offers abundant space with light-filled living and dining areas wrapped around an updated kitchen with dishwasher and granite benchtops.

Entertaining and outdoor living is easy with the enormous front and rear timber decks. Additional interior highlights include timber floors, raked ceilings, air conditioning and ceiling fans.

Bedrooms are spacious and comfortable, two with built-in robes and the private master suite with ensuite, with access to the rear entertaining deck. Bathrooms have been recently renovated, with floor-to-ceiling tiles and solar hot water. Downstairs is a large home office /teenage retreat or