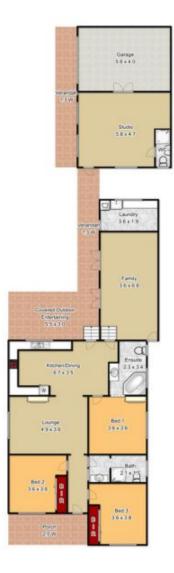

### 3 🛤 2 🚔 1 🚘

| Туре | : House |
|------|---------|
|      |         |

13488

- Land Size : 550 sqm View : https://wy
  - : https://www.bennettproperty.com.au/sale/ns w/hawkesbury/windsor/residential/house/62