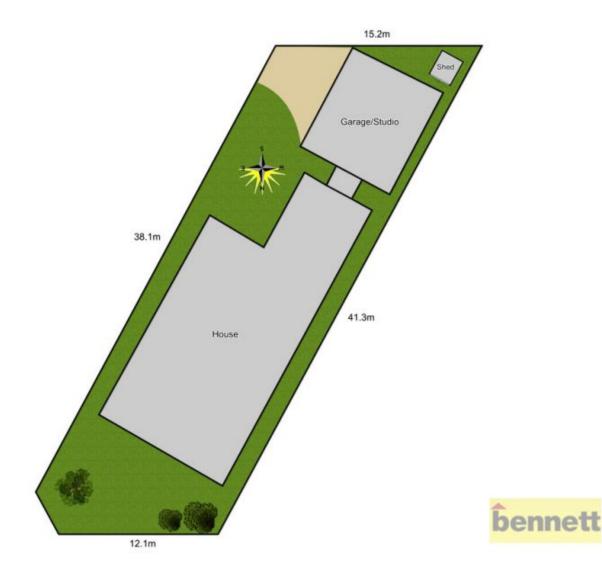

### 3 🛤 2 🚔 1 🚘

| Туре | : House |
|------|---------|
|      |         |

13488

- Land Size : 550 sqm View : https://wy
  - : https://www.bennettproperty.com.au/sale/ns w/hawkesbury/windsor/residential/house/62