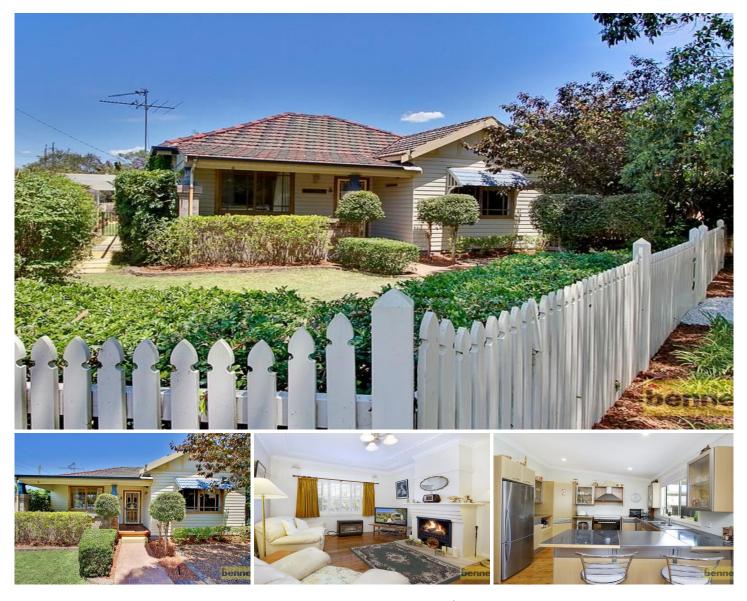

#### 2 Fairfield Avenue WINDSOR NSW

"Fairfield Cottage".Built in 1930's, this lovely cottage was one of the first on its street and offers immense charm. Interiors are filled with character details including ornate cornices, picture rails, timber floors and plantation shutters. Enjoy plenty of space inside and out with multiple living areas, wide hallways and high nine-foot timber-lined ceilings. The formal living room features a fireplace with sandstone base, and the enormous rear family room is accented by parquetry timber floors, French timber doors opening to back yard with includes a covered entertaining area.

Bedrooms are carpeted and comfortably sized; two with built-in robes and the oversized master suite featuring a fireplace and large ensuite with corner spa. Cooks will love the spacious timber and stainless steel kitchen, which