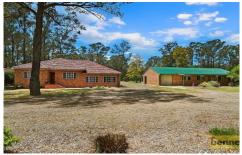

## 48 Dodford Road Llandilo NSW

Located at the end of a quiet no through road is this rare offering of two quality brick homes on over five acres.

The land is level, flood free usable and fully fenced, with two boundaries backing on to reserve.

The main home is beautifully presented.

Light and airy with north-facing living areas. There are four bedrooms with an upstairs loft or study, gorgeous country style kitchen with stainless steel appliances, polished timber floors, air conditioning and a fireplace.

The second home is ranch style with verandahs, and also well presented.

With three bedrooms, modern kitchen and bathroom, a sunroom, air conditioning and a fire place. Outside, you'll find a separate self-contained studio, ideal for home office guest accommodation.