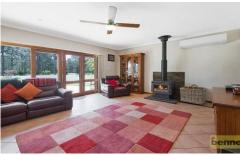

The main home is beautifully presented.

Light and airy with north-facing living areas. There are four bedrooms with an upstairs loft or study, gorgeous country style kitchen with stainless steel appliances, polished timber floors, air conditioning and a fireplace.