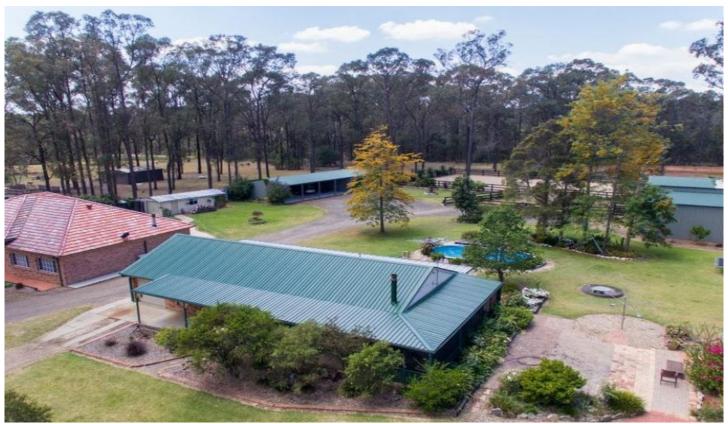

## 48 Dodford Road Llandilo NSW

Located at the end of a quiet no through road is this rare offering of two quality brick homes on over five acres.

The land is level, flood free usable and fully fenced, with two boundaries backing on to reserve.

The main home is beautifully presented.

Light and airy with north-facing living areas. There are four bedrooms with an upstairs loft or study, gorgeous country style kitchen with stainless steel appliances, polished timber floors, air conditioning and a fireplace.

The second home is ranch style with verandahs, and also well presented.

With three bedrooms, modern kitchen and bathroom, a sunroom, air conditioning and a fire place. Outside, you'll find a separate self-contained studio, ideal for home office guest accommodation.