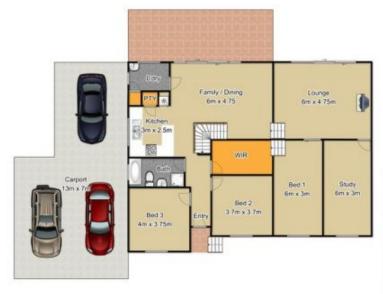

The main home is beautifully presented.

Light and airy with north-facing living areas. There are four bedrooms with an upstairs loft or study, gorgeous country style kitchen with stainless steel appliances, polished timber floors, air conditioning and a fireplace.

## 7 🚐 2 🟪 9 🚘

Type : House Land Size : 22100 sqm

**View**: https://www.bennettproperty.com.au/sale/ns

w/western-sydney/llandilo/residential/house/

6213486

Michael Bennett 02 4578 1234

## 48 Dodford Road, Llandilo Fixtures & Fittings are for display purposes only, not to scale. Produced by Open2view.com