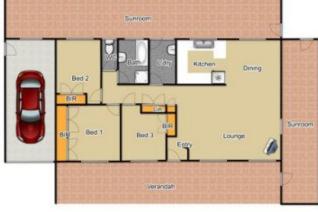

The second home is ranch style with verandahs, and also well presented.

With three bedrooms, modern kitchen and bathroom, a sunroom, air conditioning and a fire place. Outside, you'll find a separate self-contained studio, ideal for home office guest accommodation.

## 7 🚐 2 🟪 9 🚘

Type : House Land Size : 22100 sqm

**View**: https://www.bennettproperty.com.au/sale/ns

w/western-sydney/llandilo/residential/house/

6213486

Michael Bennett 02 4578 1234

## 48 Dodford Road, Llandilo Fixtures & Fittings are for display purposes only, not to scale. Produced by Open2view.com