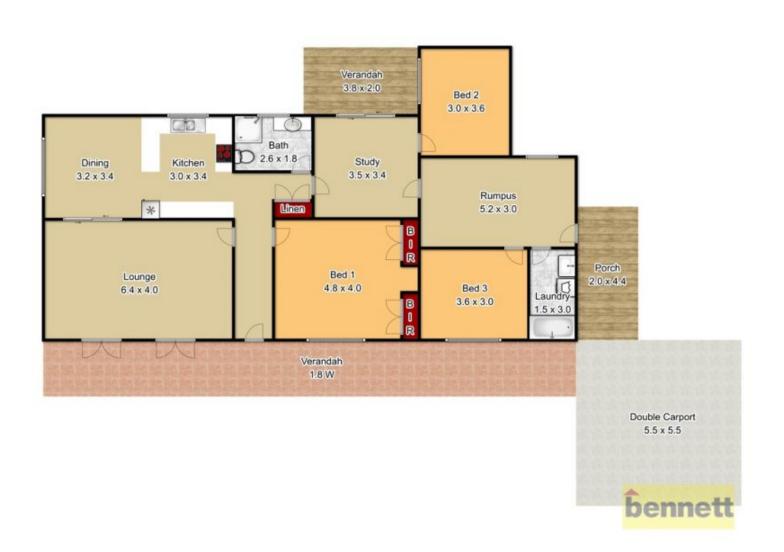

## 199-201 Bowman Road LONDONDERRY NSW

This comfortable, older style homestead is nestled on a pretty bush block within a quiet no-through-road location. Consisting of three bedrooms plus a study, the home is highlighted by attractive features such as high ceilings, french doors and timber floors.

Large living areas, including an air conditioned rumpus room, plus front and rear verandahs make this the ideal home for entertaining.

There is also a double carport plus additional shedding - this property won't last long!!