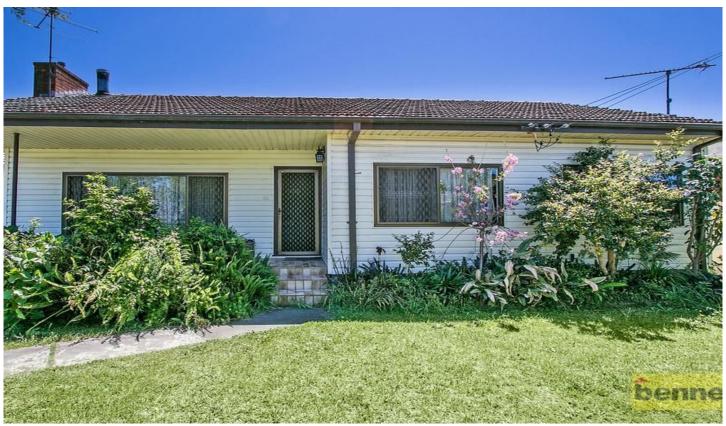

## 40 Faithfull Street RICHMOND NSW

Three bedroom country style cottage with loads of character, including high ceiling and timber floorboards, plus a large (11 x 4m) sunroom or potential 4th bedroom, walk-in linen press/pantry,

second toilet in laundry and ducted air-conditioning throughout.

An outdoor entertaining are with optional spa can be found outside, as well as rear lane access to the double carport and large workshop - ideal for the tradesman!