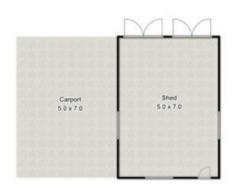

second toilet in laundry and ducted air-conditioning throughout.

An outdoor entertaining are with optional spa can be found outside, as well as rear lane access to the double carport and large workshop - ideal for the tradesman!