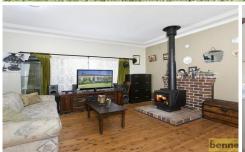

## 40 Faithfull Street RICHMOND NSW

Three bedroom country style cottage with loads of character, including high ceiling and timber floorboards, plus a large (11 x 4m) sunroom or potential 4th bedroom, walk-in linen press/pantry,