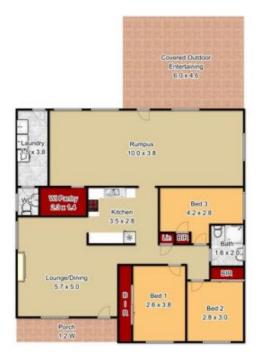

## 40 Faithfull Street RICHMOND NSW

Three bedroom country style cottage with loads of character, including high ceiling and timber floorboards, plus a large (11 x 4m) sunroom or potential 4th bedroom, walk-in linen press/pantry,

second toilet in laundry and ducted air-conditioning throughout.

An outdoor entertaining are with optional spa can be found outside, as well as rear lane access to the double carport and large workshop - ideal for the tradesman!