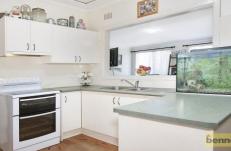

## 40 Faithfull Street RICHMOND NSW

Three bedroom country style cottage with loads of character, including high ceiling and timber floorboards, plus a large (11 x 4m) sunroom or potential 4th bedroom, walk-in linen press/pantry,