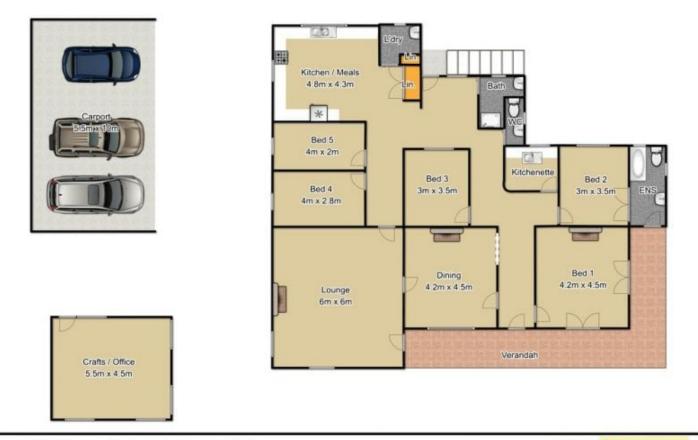

### 5 🛤 2 🚔 3 🚘

| Туре |      | 5 | House   |
|------|------|---|---------|
| Land | Size | ÷ | 15378.1 |

- : 15378.1 sqm

: https://www.bennettproperty.com.au/sale/ns w/hawkesbury/grose-vale/residential/house/ 6213480

## 588 Grose Vale Rd, Grose Vale

Fixtures & Fittings are for display purposes only, not to scale. Produced by Open2view.com