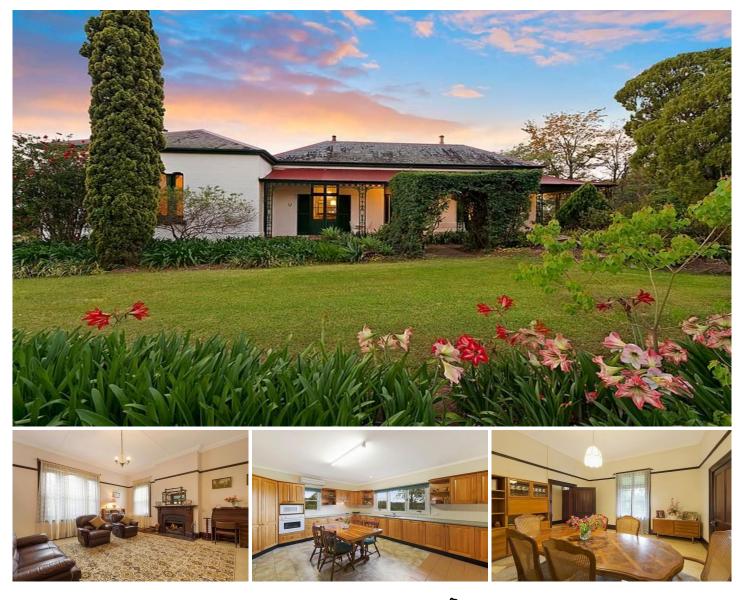

#### 588 Grose Vale Road GROSE VALE NSW

This gorgeous, historic full-brick home sits on 1.56 hectares (nearly 4 acres) of gently sloping property with established lawns and gardens, large paddocks, dam and stunning views. The original part of the house dates back to the 1850s with additions in 1865.

Lemon Forest has been in the same family ownership since 1932 and there have been only two owners in the property's history. Inside the five-bedroom home, you'll find Australian timber picture rails and architraves, quality hardwood timber floors and 12-foot high ceilings throughout, evoking the feel of true country living. Enter through the original Georgian Column main entrance and wide hallways to a spacious lounge room with an original open fireplace. The updated timber kitchen includes dishwasher and abundant bench and storage space, plus