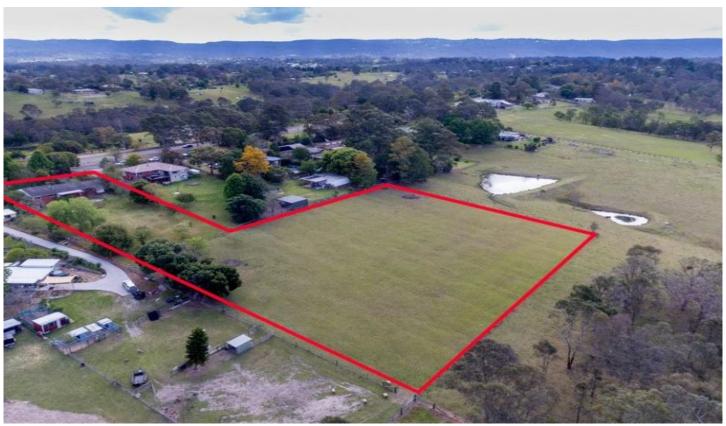

## 8 Inverary Drive KURMOND NSW

First time offered for sale!

2.5 acres of fully fenced and cleared land, with a gentle slope and beautiful mountain vistas.

Town water available.

Comfortable 3 bedroom brick home ripe for renovating with a large double garage and potential for more rooms under house (STCA).

Close to North Richmond Shopping precinct and walking distance to Colo High School. BIDDING FROM \$950,000!!

Plenty of value add here - MAKE YOUR MARK!

3 📭 1 🖺 2 🗬

Type : House Land Size : 10100 sqm

**View**: https://www.bennettproperty.com.au/sale/ns