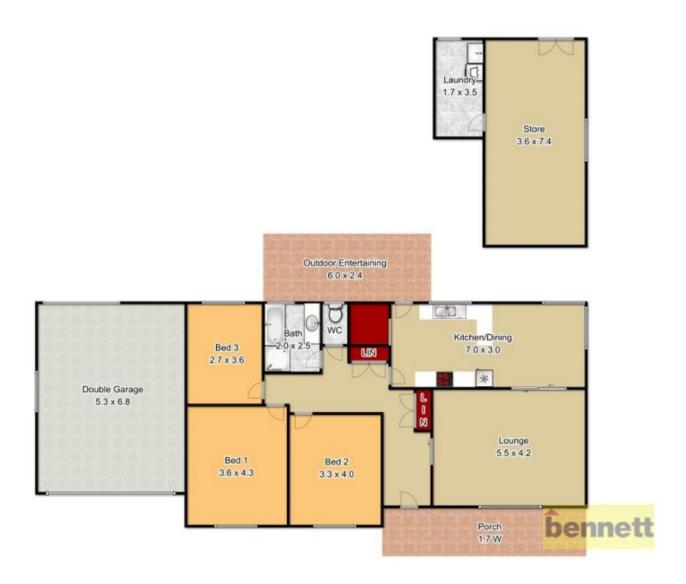

## 8 Inverary Drive KURMOND NSW

First time offered for sale!

2.5 acres of fully fenced and cleared land, with a gentle slope and beautiful mountain vistas.

Town water available.

Comfortable 3 bedroom brick home ripe for renovating with a large double garage and potential for more rooms under house (STCA).