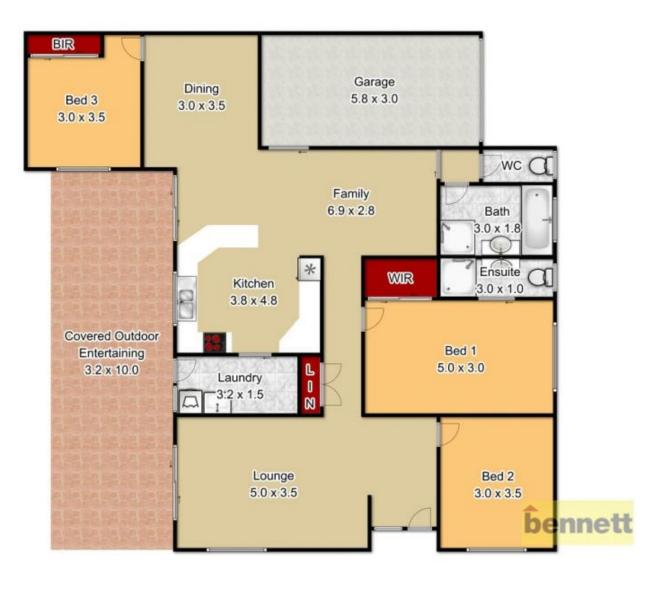

## RICHMOND

Located only a short distance from Coles shopping centre and the picturesque Pughs Lagoon parklands is this beautiful single level villa. More like a spacious home with good size living areas , lovely kitchen with dishwasher, timber look floor coverings and covered alfresco area. 3 bedrooms main with WIR and ensuite, auto lock up garage with internal access. Stylish new main bathroom with separate toilet. This luxury home is in a small complex of 6 and is sure to suit the most fastidious buyer. Inspections strictly by appointment.