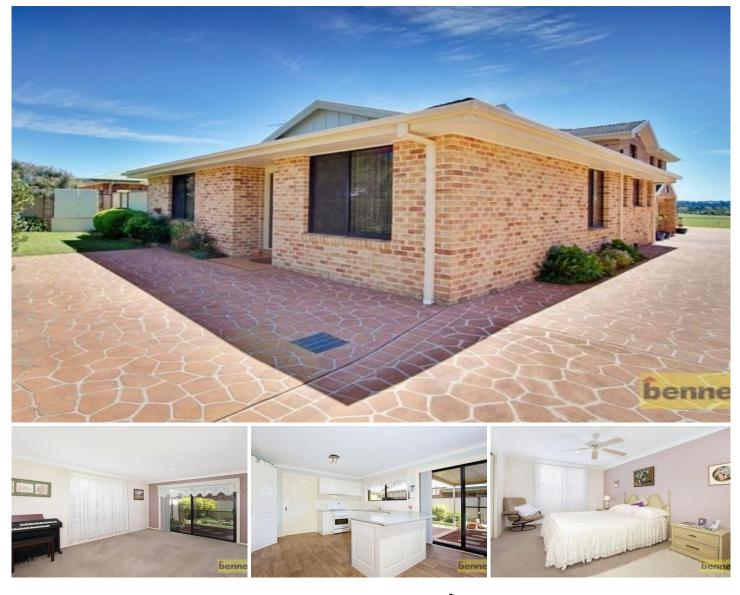

## RICHMOND

Located only a short distance from Coles shopping centre and the picturesque Pughs Lagoon parklands is this beautiful single level villa. More like a spacious home with good size living areas , lovely kitchen with dishwasher, timber look floor coverings and covered alfresco area. 3 bedrooms main with WIR and ensuite, auto lock up garage with internal access. Stylish new main bathroom with separate toilet. This luxury home is in a small complex of 6 and is sure to suit the most fastidious buyer. Inspections strictly by appointment.