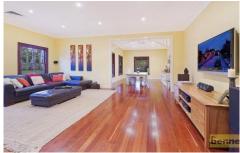

Inside, spacious living is yours with multiple living areas including a formal lounge and dining room, generous family room, and four bedrooms with built-in robes. The master bedroom features a walk-in robe and ensuite with floor-to-ceiling tiles. Cooks will adore the French provincial kitchen with its custom granite benchtops, walk-in butlers' pantry and large island bench. Quality appliances include a Belling oven and gas cooktop, twin electric ovens,