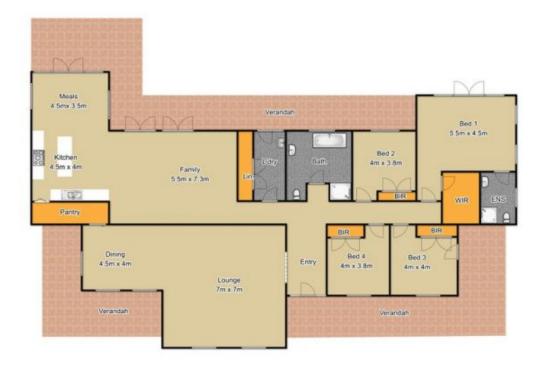

Inside, spacious living is yours with multiple living areas including a formal lounge and dining room, generous family room, and four bedrooms with built-in robes. The master bedroom features a walk-in robe and ensuite with floor-to-ceiling tiles. Cooks will adore the French provincial kitchen with its custom granite benchtops, walk-in butlers' pantry and large island bench. Quality appliances include a Belling oven and gas cooktop, twin electric ovens,