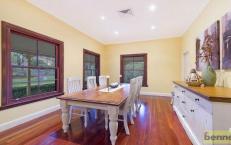

Inside, spacious living is yours with multiple living areas including a formal lounge and dining room, generous family room, and four bedrooms with built-in robes. The master bedroom features a walk-in robe and ensuite with floor-to-ceiling tiles. Cooks will adore the French provincial kitchen with its custom granite benchtops, walk-in butlers' pantry and large island bench. Quality appliances include a Belling oven and gas cooktop, twin electric ovens,