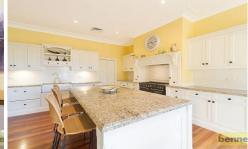

Inside, spacious living is yours with multiple living areas including a formal lounge and dining room, generous family room, and four bedrooms with built-in robes. The master bedroom features a walk-in robe and ensuite with floor-to-ceiling tiles. Cooks will adore the French provincial kitchen with its custom granite benchtops, walk-in butlers' pantry and large island bench. Quality appliances include a Belling oven and gas cooktop, twin electric ovens,