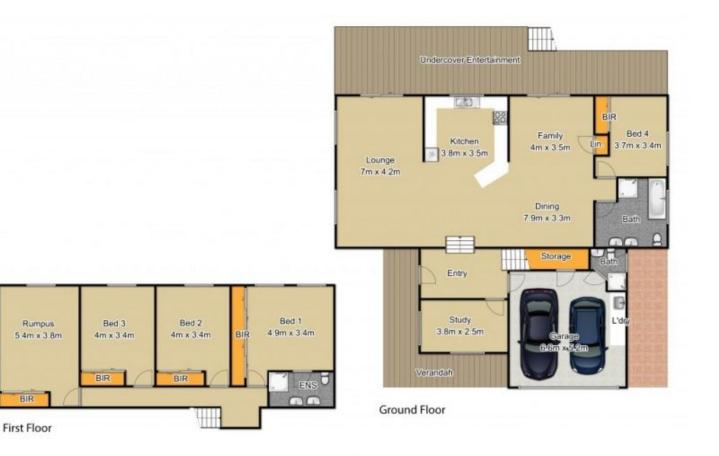

## 335 Bells Road GROSE VALE NSW

Set on over two acres of stunning bushland with sweeping views Cotswolds Cottage is a tri-level family home in a peaceful sanctuary close to both North Richmond and Kurrajong Village. The property is immaculately maintained and fully fenced, including a swimming pool with waterfall feature. Enjoy a gorgeous natural outlook, as well as endless entertaining opportunities, from the covered deck with retractable sun awning. Inside, spacious open-plan living, timber floors and exposed brick feature walls give this home a country feel. Quality window coverings offer protection from the elements in all seasons.

Each of the four bedrooms feature built-in robes, plus you'll possible fifth bedroom or rumpus room upstairs. Two bathrooms and the ensuite are fully renovated, and the carpeted study presents opportunity to work from home.