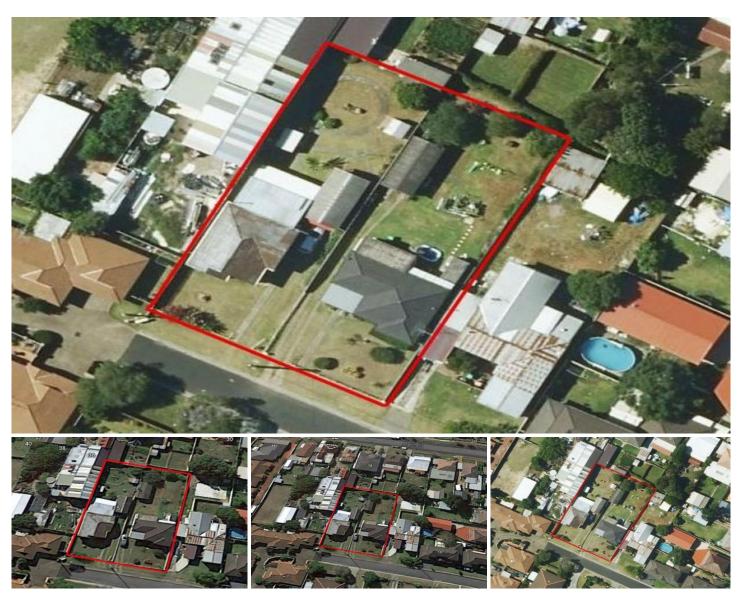

## 3-5 Richard Street RICHMOND NSW

A rare opportunity exists to purchase a potentia development site in the heart of Richmond.

These two large blocks (being sold as one lot) comprise a total area of 1277 square metres and currently feature two older style cottages leased for a combined weekly total of \$780.

In a no-through-road location, within walking distance to the Richmond Station, Richmond Marketplace and Western Sydney University this property is zoned R3 Medium Density Residential and (STCA) could be redeveloped to include dual occupancy dwellings, child care centres and tourist accommodation, etc.

Must be sold!

4 🕮 2 🖺 2 🖨

Type : House Land Size : 1277 sqm

View : https://www.bennettproperty.com.au/sale/ns

w/hawkesbury/richmond/residential/house/6 213457

Michael Bennett 02 4578 1234