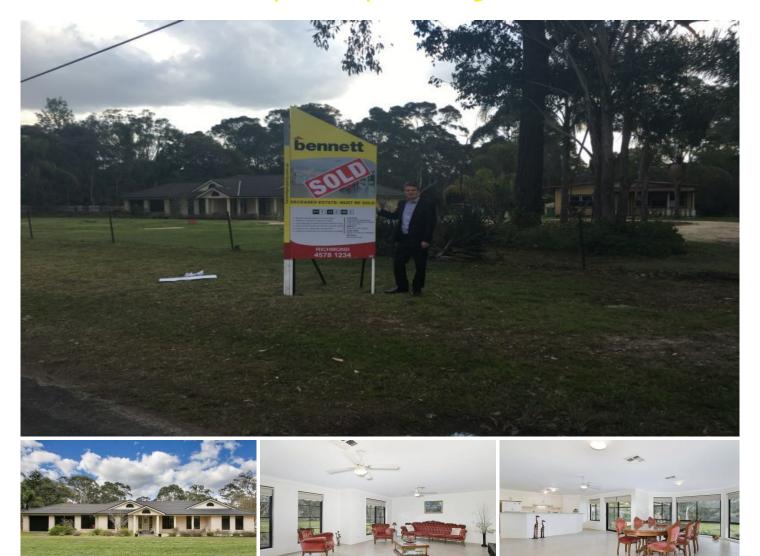

## 63 Bowman Road LONDONDERRY NSW

This magnificent Beechwood brick family home promises a peaceful lifestyle on 5.6 beautiful acres. Interiors are in superb condition, with open-plan living/dining areas flooded with natural light through generous windows, and a separate lounge offering a cosy respite. Spacious and comfortable living is yours with four large bedrooms; the master featuring an ensuite and built-in-robes. Cooking is easy in the modern kitchen with Caesarstone benchtops, double sink and electrical appliances. Glass sliding doors open to lush grassland and an undercover entertaining area; stroll down to the creek at the rear of the property. An additional freestanding cottage with three bedrooms, a bathroom and carport offers perfect guest accommodation or rent it out for supplementary income. Enjoy an enviable lifestyle on this beautiful property, less than five minutes