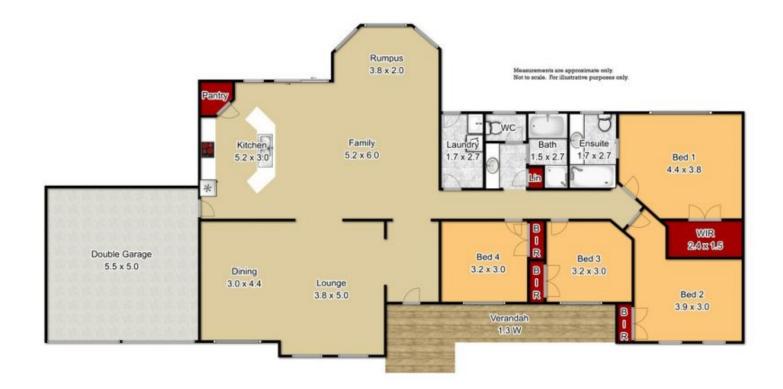

## 63 Bowman Road LONDONDERRY NSW

This magnificent Beechwood brick family home promises a peaceful lifestyle on 5.6 beautiful acres. Interiors are in superb condition, with open-plan living/dining areas flooded with natural light through generous windows, and a separate lounge offering a cosy respite. Spacious and comfortable living is yours with four large bedrooms; the master featuring an ensuite and built-in-robes. Cooking is easy in the modern kitchen with Caesarstone benchtops, double sink and electrical appliances. Glass sliding doors open to lush grassland and an undercover entertaining area; stroll down to the creek at the rear of the property. An additional freestanding cottage with three bedrooms, a bathroom and carport offers perfect guest accommodation or rent it out for supplementary income. Enjoy an enviable lifestyle on this beautiful property, less than five minutes