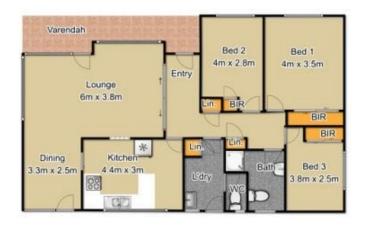

Inside, step into a comfortable and well laid-out home filled with natural light from large windows. A large deck captures the views, accessible directly from the spacious combined living/dining room. Three comfortable bedrooms all feature built-in robes. The kitchen and bathroom are both updated, and ducted air conditioning ensures year-round comfort. Tiled and carpeted throughout, interiors are ready to move

## 31 Westbury Road, Grose Vale Fixtures & Fittings are for display purposes only, not to scale. Produced by OpenZview.com