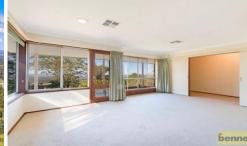

Inside, step into a comfortable and well laid-out home filled with natural light from large windows. A large deck captures the views, accessible directly from the spacious combined living/dining room. Three comfortable bedrooms all feature built-in robes. The kitchen and bathroom are both updated, and ducted air conditioning ensures year-round comfort. Tiled and carpeted throughout, interiors are ready to move