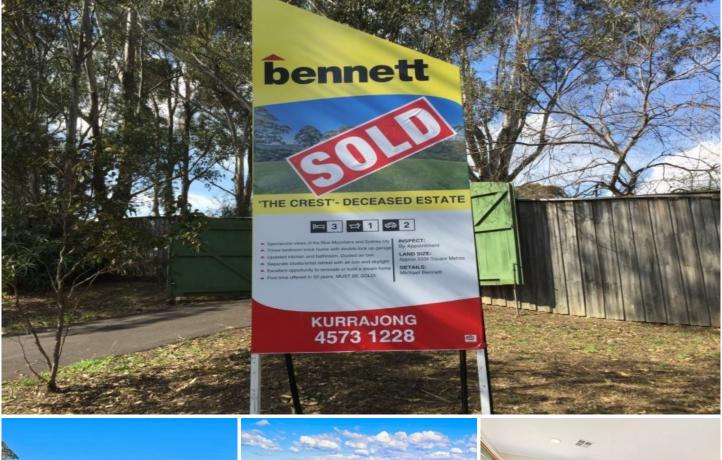

## 31 Westbury Road GROSE VALE NSW

Sweeping views are the highlight of 'The Crest', now on the market for the first time in 30 years.

Superbly situated on a generous elevated block, where you can gaze for hours at panoramas of the Blue Mountains and the distant Sydney City skyline.

For full version visit the website

3 📭 1 🖺 2 🗬

Type : House Land Size : 3334 sqm

View: https://www.bennettproperty.com.au/sale/ns

w/hawkesbury/grose-vale/residential/house/

6213453

Michael Bennett 02 4578 1234