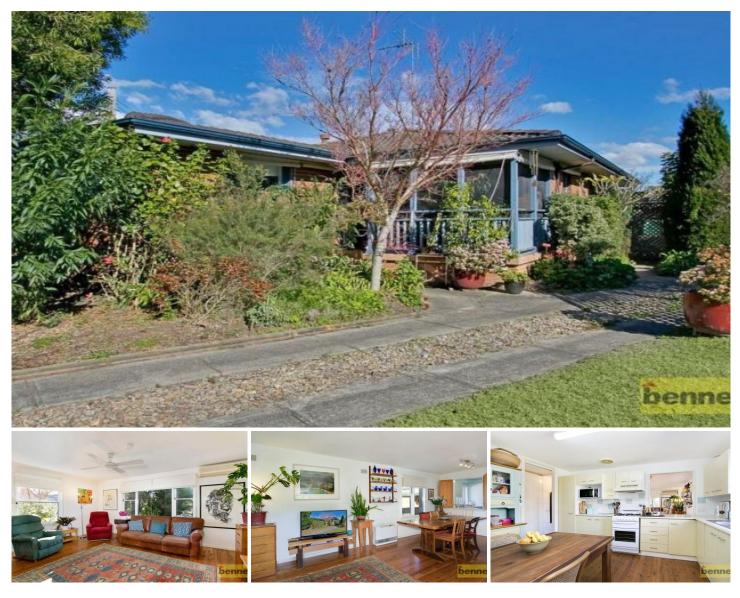

## 9 Bayly Court RICHMOND NSW

Set in a quiet and central cul de sac location, this delightful brick veneer home is surrounded by established gardens, including a home orchard with fruit trees and a veggie patch.

Inside, features open plan living, including an eat-in kitchen with a servery and three bedrooms.

The polished timber floors add charm throughout. Walk to train station and Richmond Marketplace.

walk to train station and Richmond Marketplace