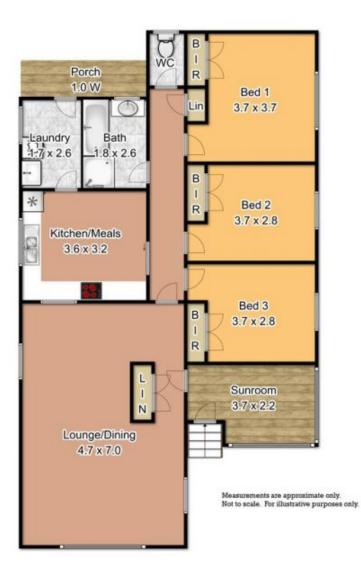

Inside, features open plan living, including an eat-in kitchen with a servery and three bedrooms.

The polished timber floors add charm throughout. Walk to train station and Richmond Marketplace.

walk to train station and Richmond Marketplace