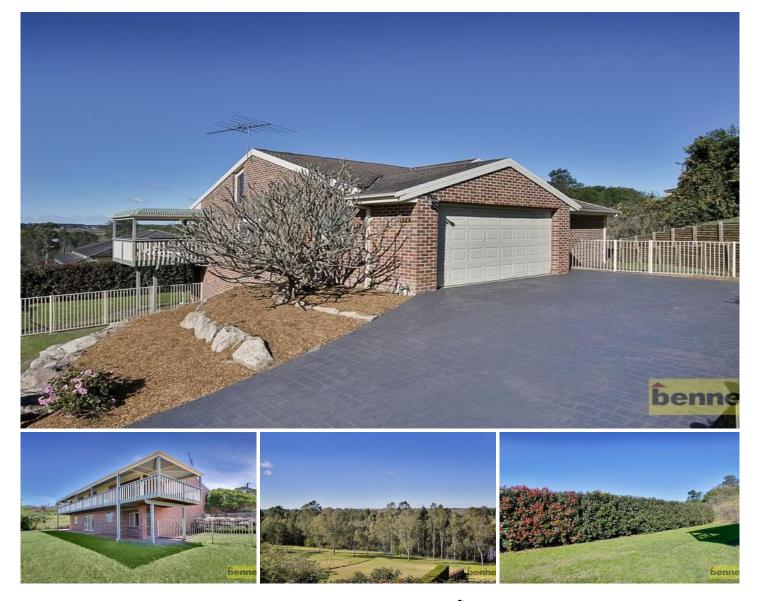

## **37A Flinders Place NORTH RICHMOND NSW**

Enjoy relaxing river and rural views from your second-storey deck in this large, four-bedroom home. Downstairs, the low-maintenance backyard is fully fenced.

Inside, you'll find light and bright interiors - thanks to high ceilings in the kitchen and lounge room. Timber accents and exposed beams add charm and character to this home's clever configuration. Upstairs, there are two comfortable bedrooms and a spacious main bathroom, as well as internal access to the double garage.

Downstairs are two further bedrooms - the master with its own ensuite and walk-in robe. This level also has a rumpus room.

and laundry with separate toilet.