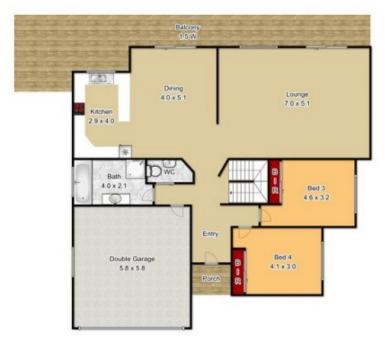

Inside, you'll find light and bright interiors - thanks to high ceilings in the kitchen and lounge room. Timber accents and exposed beams add charm and character to this home's clever configuration. Upstairs, there are two comfortable bedrooms and a spacious main bathroom, as well as internal access to the double garage.

Downstairs are two further bedrooms - the master with its own ensuite and walk-in robe. This level also has a rumpus room.

and laundry with separate toilet.

**Ground Floor** 

**bennett**