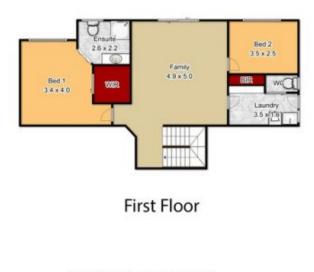

Inside, you'll find light and bright interiors - thanks to high ceilings in the kitchen and lounge room. Timber accents and exposed beams add charm and character to this home's clever configuration. Upstairs, there are two comfortable bedrooms and a spacious main bathroom, as well as internal access to the double garage.

Downstairs are two further bedrooms - the master with its own ensuite and walk-in robe. This level also has a rumpus room.

and laundry with separate toilet.