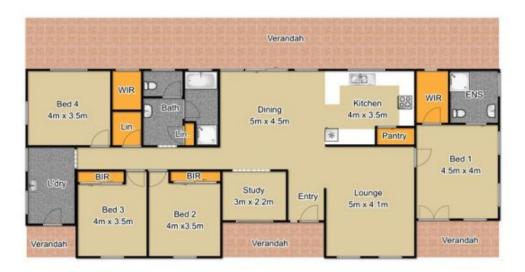

trees and rolling hills.

Built by the current owner, this much-loved brick veneer residence is in beautiful condition. The well-designed floorplan features spacious living areas with timber flooring and four comfortable bedrooms; the master with a walk-in wardrobe and updated ensuite. Highlights include timber finishes, new carpets, a gas fireplace, and ducted air conditioning for year-round comfort. The huge kitchen

## 193a East Kurrajong Road, East Kurrajong Fixtures & Fittings are for display purposes only, not to scale. Produced by OpenZview.com