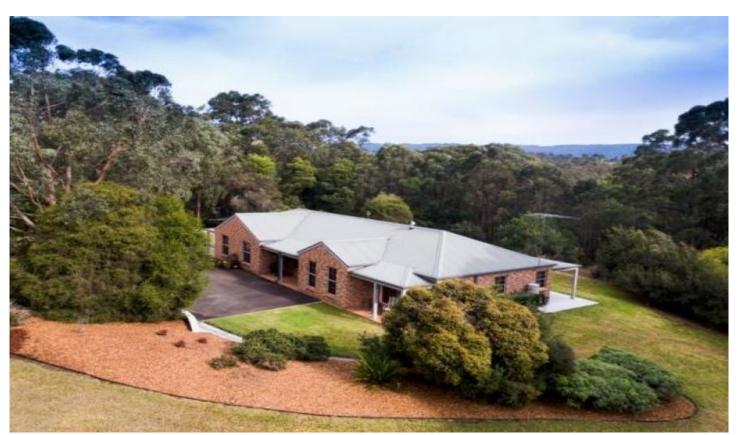

## 193A East Kurrajong Road EAST KURRAJONG NSW

Here in a quiet and peaceful bushland setting, 'Innisfree' presents a tranquil and secluded rural lifestyle amidst the serenity of nature. Nestled at the end of a private road, this generously sized property also offers plenty of space with 8.8 acres of land adjoining Roberts Creek, with a backdrop of

trees and rolling hills.

Built by the current owner, this much-loved brick veneer residence is in beautiful condition. The well-designed floorplan features spacious living areas with timber flooring and four comfortable bedrooms; the master with a walk-in wardrobe and updated ensuite. Highlights include timber finishes, new carpets, a gas fireplace, and ducted air conditioning for year-round comfort. The huge kitchen