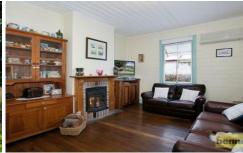

## **5 Francis Street RICHMOND NSW**

"Camellia Cottage" presents abundant charm in an enviable location.

This classic home features all the character details you could wish for - timber panelled interiors, high ceilings, wide tallow wood floors and beautiful historic fireplaces.

Inside, there's plenty of room with separate lounge and dining spaces as well as a study. The updated country style kitchen features attractive timber finishes and a walk-in pantry with room for a double-door fridge. Carpeted bedrooms include built-in robes, and the enormous bathroom contains an impressive claw-foot bath.