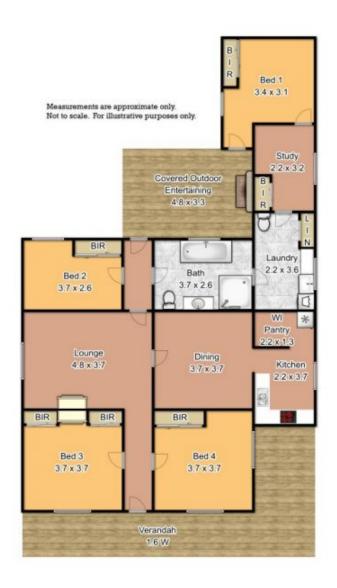

Inside, there's plenty of room with separate lounge and dining spaces as well as a study. The updated country style kitchen features attractive timber finishes and a walk-in pantry with room for a double-door fridge. Carpeted bedrooms include built-in robes, and the enormous bathroom contains an impressive claw-foot bath.

## 4 🖳 1 🔓 1 🗬

Type : House Land Size : 450.1 sqm

View: https://www.bennettproperty.com.au/sale/ns w/hawkesbury/richmond/residential/house/6

213447

Michael Bennett 02 4578 1234

Scott Lee 0417 324 812