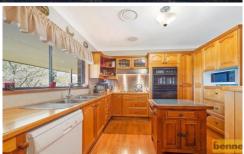

Step inside to discover multiple spaces in which to relax and entertain, including a light-filled sunroom with skylight and panoramic valley views, a large sitting room with built-in bookshelves, and a sunken living room with slow-combustion fireplace - the heart of this immensely comfortable home. Immaculate interiors are accented by polished timber floors, raked ceilings and French doors.