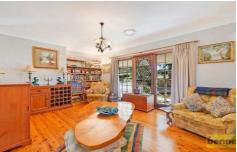

Step inside to discover multiple spaces in which to relax and entertain, including a light-filled sunroom with skylight and panoramic valley views, a large sitting room with built-in bookshelves, and a sunken living room with slow-combustion fireplace - the heart of this immensely comfortable home. Immaculate interiors are accented by polished timber floors, raked ceilings and French doors.