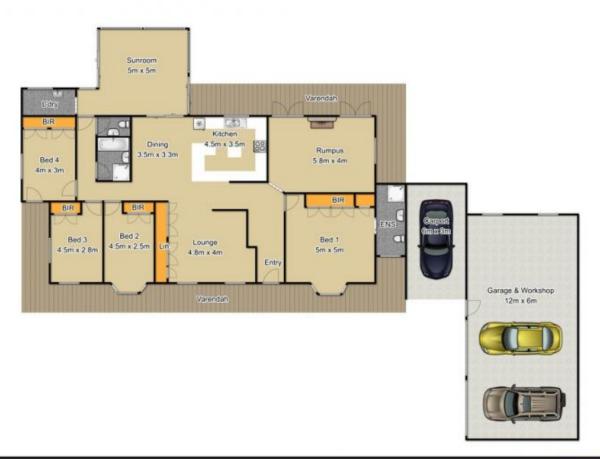

## 189 Slopes Road NORTH RICHMOND NSW

Enjoy abundant space and classic style in this magnificent full brick home. From its inviting wide entry foyer to generous interiors filled with natural light, every aspect of this residence is designed for luxurious family living.

Step inside to discover multiple spaces in which to relax and entertain, including a light-filled sunroom with skylight and panoramic valley views, a large sitting room with built-in bookshelves, and a sunken living room with slow-combustion fireplace - the heart of this immensely comfortable home. Immaculate interiors are accented by polished timber floors, raked ceilings and French doors.

and the enormous master features a beautiful bay window

Type

View

**Michael Bennett** 02 4578 1234

4 🕒 2 🔓 3 🖨

: House

use/6213446

Land Size: 20200 sqm

All bedrooms are spacious and inviting with built-in robes,

For full version visit the website

## 189 Slopes Road, North Richmond Fixtures & Fittings are for display purposes only, not to scale. Produced by Open2view.com