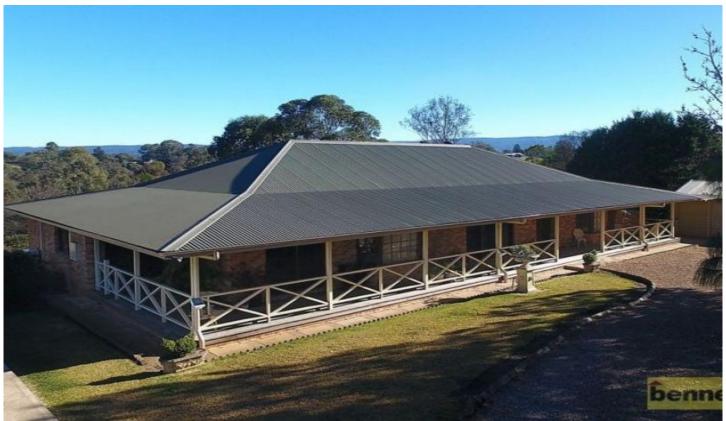

## 189 Slopes Road NORTH RICHMOND NSW

Enjoy abundant space and classic style in this magnificent full brick home. From its inviting wide entry foyer to generous interiors filled with natural light, every aspect of this residence is designed for luxurious family living.

Step inside to discover multiple spaces in which to relax and entertain, including a light-filled sunroom with skylight and panoramic valley views, a large sitting room with built-in bookshelves, and a sunken living room with slow-combustion fireplace - the heart of this immensely comfortable home. Immaculate interiors are accented by polished timber floors, raked ceilings and French doors.