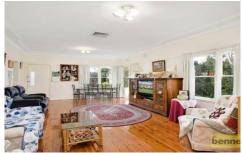

Inside, the generous open-plan layout presents a separate lounge/dining room and country-style timber kitchen with meals area and lots of natural light. Four bedrooms provide ample space (three with built-in robes) and ducted air conditioning offers year-round comfort. Step outside to a large paved area and low-maintenance, fully fenced yard; perfect for entertaining.