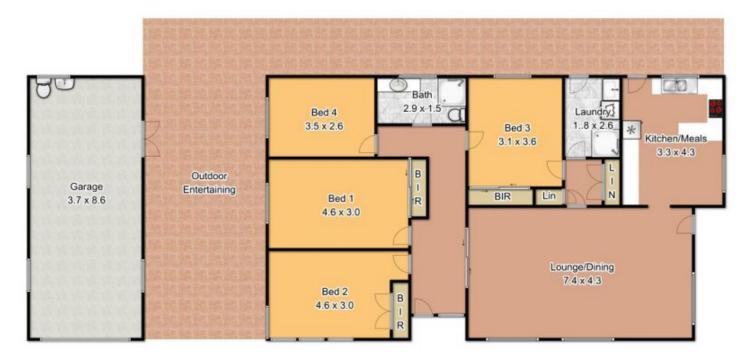

## **66 Pitt Street RICHMOND NSW**

Located on a beautiful tree-lined street, this much-loved home presents an attractive opportunity for growing families and those seeking a peaceful, convenient lifestyle. This charming weatherboard residence boasts dual street frontages and manicured gardens, with interiors characterised by high ceilings, ornate cornices and polished timber floors.

Inside, the generous open-plan layout presents a separate lounge/dining room and country-style timber kitchen with meals area and lots of natural light. Four bedrooms provide ample space (three with built-in robes) and ducted air conditioning offers year-round comfort. Step outside to a large paved area and low-maintenance, fully fenced yard; perfect for entertaining.