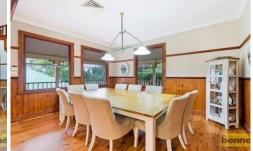

Step inside to magnificent interiors with soaring 10-foot ceilings, accented by Cyprus timber floors, cedar joinery, picture rails and leadlight windows. The versatile open-plan layout takes advantage of its Northern aspect and provides bountiful space, with a separate living room, formal dining, family room and sunroom. Gourmets will adore the lavish new kitchen with gas cooktop and stainless steel