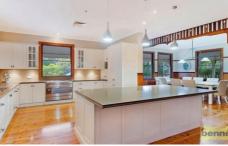

Step inside to magnificent interiors with soaring 10-foot ceilings, accented by Cyprus timber floors, cedar joinery, picture rails and leadlight windows. The versatile open-plan layout takes advantage of its Northern aspect and provides bountiful space, with a separate living room, formal dining, family room and sunroom. Gourmets will adore the lavish new kitchen with gas cooktop and stainless steel