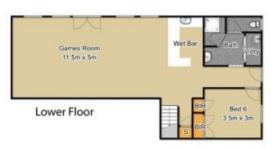

## **KURRAJONG**

Set amidst landscaped gardens on a private 2.5-acre block, this immense New England country home presents the ultimate lifestyle for growing and extended families. Surrounded by wraparound verandahs, here you can enjoy abundant space both inside and out, with quality construction and flawless finishes providing lasting peace of mind.

Step inside to magnificent interiors with soaring 10-foot ceilings, accented by Cyprus timber floors, cedar joinery, picture rails and leadlight windows. The versatile open-plan layout takes advantage of its Northern aspect and provides bountiful space, with a separate living room, formal dining, family room and sunroom. Gourmets will adore the lavish new kitchen with gas cooktop and stainless steel