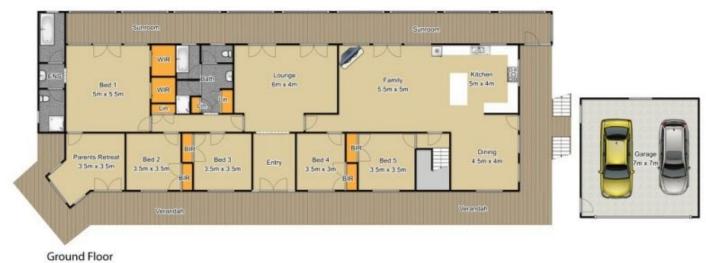

## **KURRAJONG**

Set amidst landscaped gardens on a private 2.5-acre block, this immense New England country home presents the ultimate lifestyle for growing and extended families. Surrounded by wraparound verandahs, here you can enjoy abundant space both inside and out, with quality construction and flawless finishes providing lasting peace of mind.

Step inside to magnificent interiors with soaring 10-foot ceilings, accented by Cyprus timber floors, cedar joinery, picture rails and leadlight windows. The versatile open-plan layout takes advantage of its Northern aspect and provides bountiful space, with a separate living room, formal dining, family room and sunroom. Gourmets will adore the lavish new kitchen with gas cooktop and stainless steel