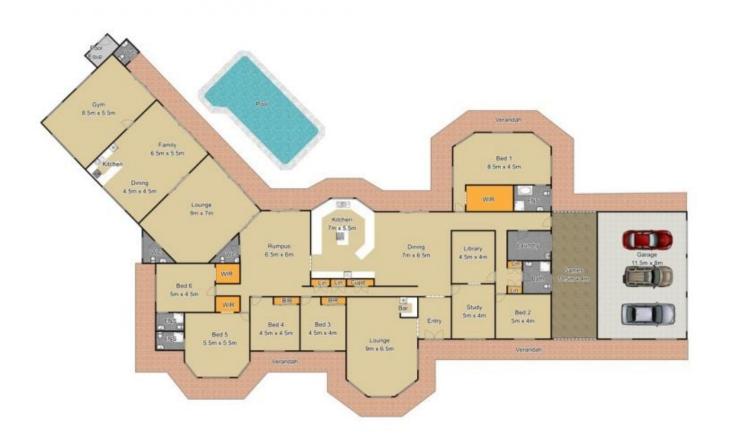

offering privacy and convenience for visitors or the ultimate teenagers' retreat. Six large, carpeted bedrooms across

### 6 🛤 4 🏪 12 🚘

| Туре      | : House  |
|-----------|----------|
| Land Size | : 48562. |

View

: 48562.3 sqm

: https://www.bennettproperty.com.au/sale/ns w/hawkesbury/kurrajong/residential/house/6 213428