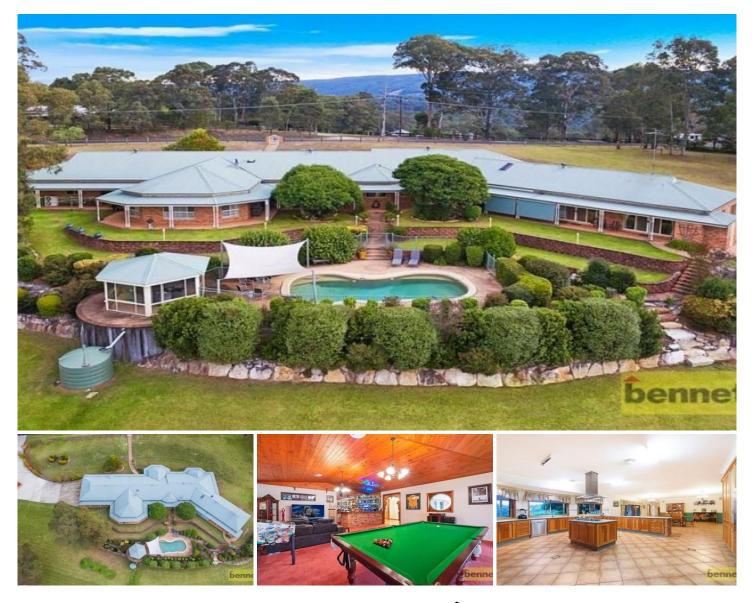

#### **KURRAJONG**

Idyllically situated on twelve picturesque acres, this lavish residence is defined by immense proportions and abundant spaces in which to relax and entertain. Here, there's plentiful room allowing for two families to live in absolute comfort, as well as potential for usage as a country retreat or wellness spa. Inside, it's an

to an entertainers dream. Here, you and your guests can enjoy year-round recreation with an enormous games room with wet bar and billiard table, as well as a generous summer lounge, alfresco area and saltwater swimming pool. Extra large shed (approx 18x9m) with mezzanine level and a self-contained separate residence which includes its own bathroom -

offering privacy and convenience for visitors or the ultimate teenagers' retreat. Six large, carpeted bedrooms across