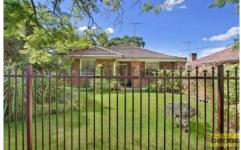

## 93 Lennox Street RICHMOND NSW

Approx 793 square metres, Zoned R3 Medium Density. In a very central location.

Walk to city train and Marketplace Shopping Centre. Very comfortable, full brick Californian Bungalow with character. 10 foot ceilings with ornate cornices.

Original cedar joinery.

Updated kitchen with Oregon timber and dishwasher. Separate two room garden studio and carport.

Fenced and established yard with potential.

\*OPEN HOME CANCELLED\*