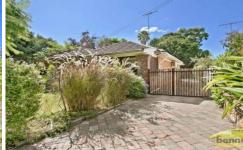

## 93 Lennox Street RICHMOND NSW

Approx 793 square metres, Zoned R3 Medium Density. In a very central location.

Walk to city train and Marketplace Shopping Centre. Very comfortable, full brick Californian Bungalow with character. 10 foot ceilings with ornate cornices.

Original cedar joinery.

Updated kitchen with Oregon timber and dishwasher. Separate two room garden studio and carport.

Fenced and established yard with potential.

\*OPEN HOME CANCELLED\*