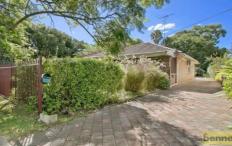

## 93 Lennox Street RICHMOND NSW

Approx 793 square metres, Zoned R3 Medium Density. In a very central location.

Walk to city train and Marketplace Shopping Centre. Very comfortable, full brick Californian Bungalow with character. 10 foot ceilings with ornate cornices.

Original cedar joinery.

Updated kitchen with Oregon timber and dishwasher. Separate two room garden studio and carport.

Fenced and established yard with potential.

\*OPEN HOME CANCELLED\*