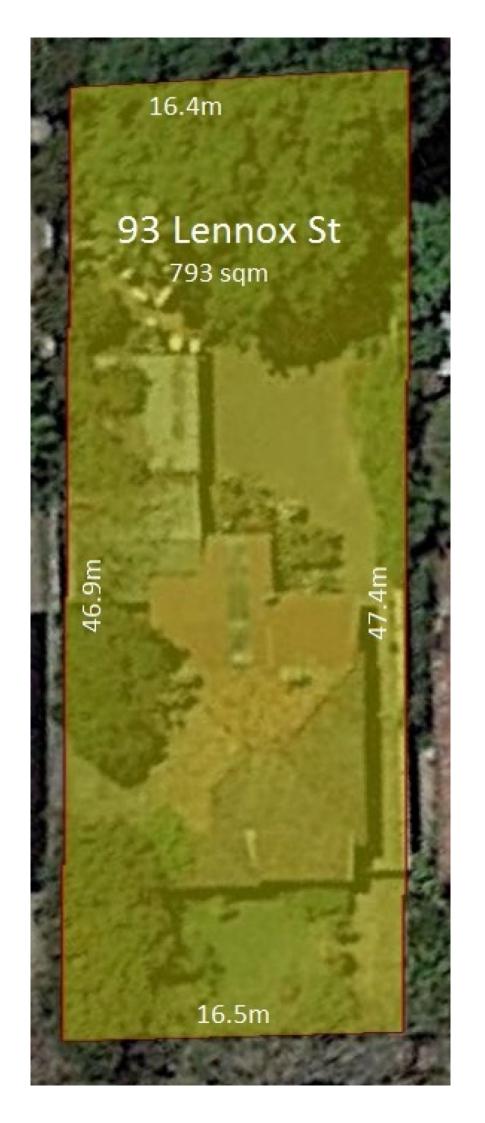

## 93 Lennox Street RICHMOND NSW

Approx 793 square metres, Zoned R3 Medium Density. In a very central location.

Walk to city train and Marketplace Shopping Centre. Very comfortable, full brick Californian Bungalow with character. 10 foot ceilings with ornate cornices.

## 2 📭 1 🖺 1 🗬

Type : House Land Size : 793 sqm

View : https://www.bennettproperty.com.au/sale/ns

w/hawkesbury/richmond/residential/house/6

213418

Michael Bennett 02 4578 1234