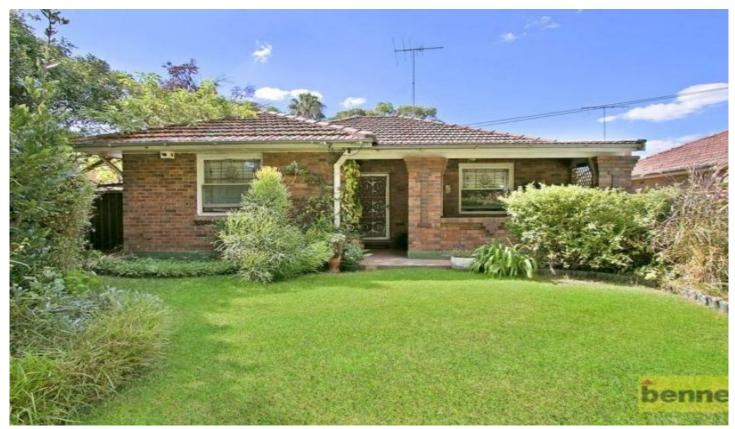

## 93 Lennox Street RICHMOND NSW

Approx 793 square metres, Zoned R3 Medium Density. In a very central location.

Walk to city train and Marketplace Shopping Centre. Very comfortable, full brick Californian Bungalow with character. 10 foot ceilings with ornate cornices.

Original cedar joinery.

Updated kitchen with Oregon timber and dishwasher. Separate two room garden studio and carport.

Fenced and established yard with potential.

\*OPEN HOME CANCELLED\*