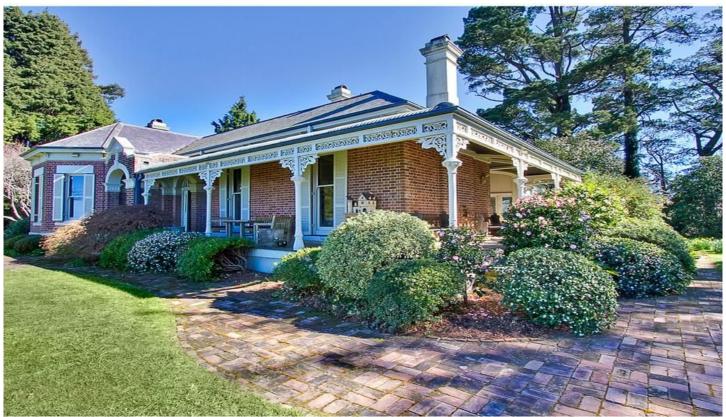

## 3-5 Burralow Road KURRAJONG HEIGHTS NSW

Luxury and elegance abound in 'The Ridge' - a magnificent Federation-style historic homestead (circa 1888). Here, you can enjoy a private bushland setting, surrounded by award-winning botanic gardens and mountain vistas as well as city views from your front door. From its grand exterior and wraparound verandahs to character-filled interiors, this substantial full-brick residence impresses at every step. The generous layout offers plenty of space with four double bedrooms, separate formal lounge and dining areas, and a large artists' studio as well as a home office and sunroom. Cooking is a pleasure in the modern kitchen with stainless steel appliances and plenty of storage. Classic style adorns every room with high ornate ceilings, timber floorboards, bay windows and chandelier lighting. Grand open fireplaces offer warmth on winter nights