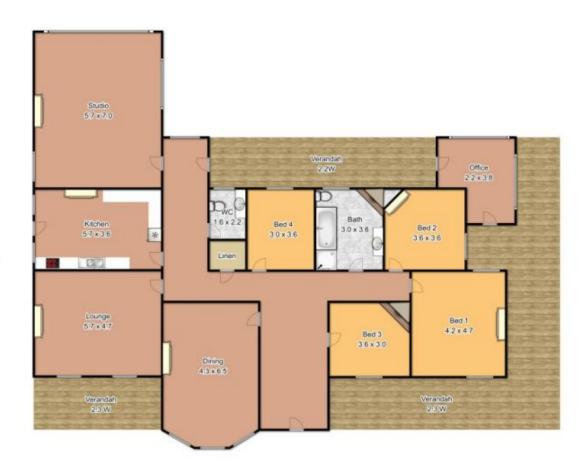

## 3-5 Burralow Road KURRAJONG HEIGHTS NSW

Luxury and elegance abound in 'The Ridge' - a magnificent Federation-style historic homestead (circa 1888). Here, you can enjoy a private bushland setting, surrounded by award-winning botanic gardens and mountain vistas as well as city views from your front door. From its grand exterior and wraparound verandahs to character-filled interiors, this substantial full-brick residence impresses at every step. The generous layout offers plenty of space with four double bedrooms, separate formal lounge and dining areas, and a large artists' studio as well as a home office and sunroom. Cooking is a pleasure in the modern kitchen with stainless steel appliances and plenty of storage. Classic style adorns every room with high ornate ceilings, timber floorboards, bay windows and chandelier lighting. Grand open fireplaces offer warmth on winter nights

Measurements are approximate only. Not to scale. For illustrative purposes only.