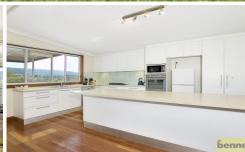

## 1073 Grose Vale Road KURRAJONG NSW

This welcoming residence offers countryside tranquility and panoramic views, surrounded by acreages and set against a stunning mountain backdrop.

Inside, the layout provides plenty of room with a formal lounge and dining, as well as a cosy living room leading to a generous verandah. You'll be comfortable in every season with the central working fireplace as well as air conditioning, and three bedrooms - the master with ensuite. The large modern kitchen features a stone island bench, dishwasher and stainless steel appliances.