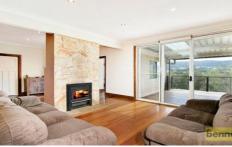

## 1073 Grose Vale Road KURRAJONG NSW

This welcoming residence offers countryside tranquility and panoramic views, surrounded by acreages and set against a stunning mountain backdrop.

Inside, the layout provides plenty of room with a formal lounge and dining, as well as a cosy living room leading to a generous verandah. You'll be comfortable in every season with the central working fireplace as well as air conditioning, and three bedrooms - the master with ensuite. The large modern kitchen features a stone island bench, dishwasher and stainless steel appliances.