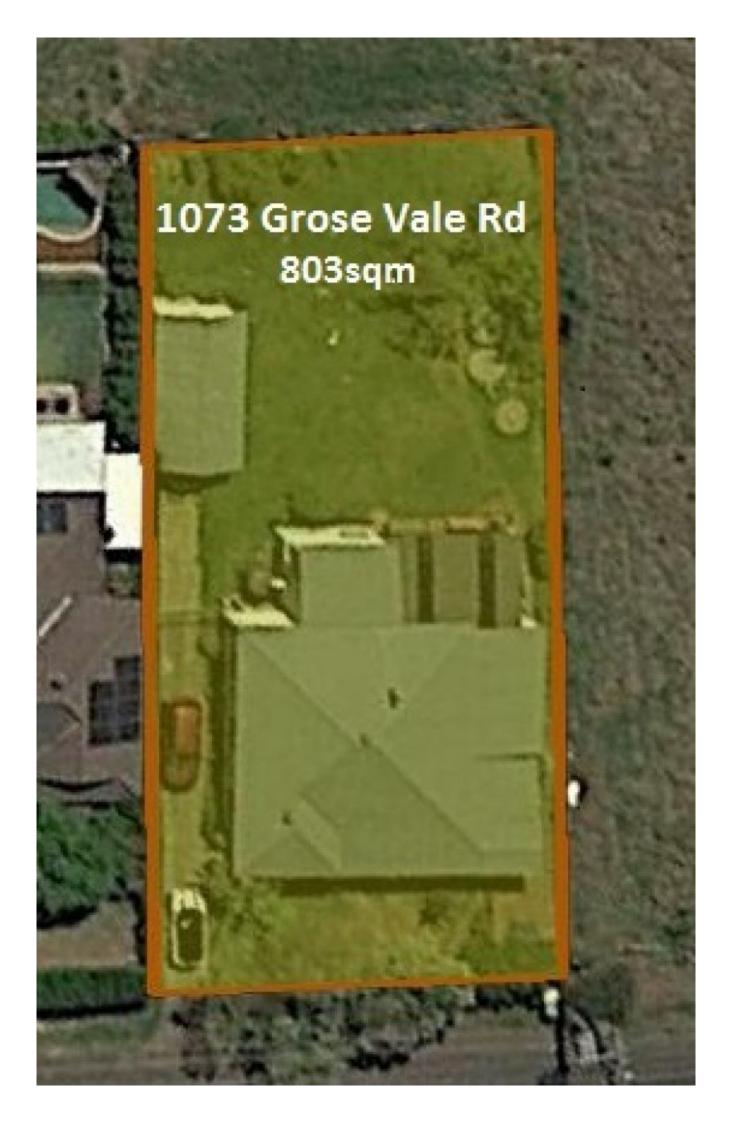

## 3 📭 2 🖺 1 🗬

Type : House Land Size : 803 sqm

View: https://www.bennettproperty.com.au/sale/ns w/hawkesbury/kurrajong/residential/house/6

213415

Michael Bennett 02 4578 1234